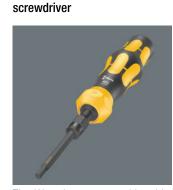

Kraftform Kompakt 900 impact screwdriver

- For socket head screws
- Extra tough for long durability
- · Hex-Plus allows socket head screws to live longer
- 1/4" hexagon drive
- For use with Wera impact screwdriver 921

Extra tough bit for hexagonal socket screws. This prevents the bit from breaking prematurely and extends its service life. Suitable for use with Wera impact screwdrivers 921. With 1/4" hexagonal drive.