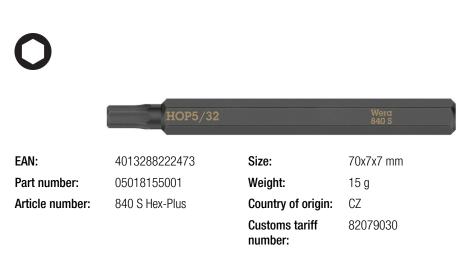

## Further versions in this product family:

|             | 0   | 0     | ↓<br>v | <b>↓</b> |
|-------------|-----|-------|--------|----------|
|             | mm  | inch  | mm     | inch     |
| 05018150001 | 3.0 | -     | 70     | 2 3/4"   |
| 05018151001 | 4.0 | -     | 70     | 2 3/4"   |
| 05018152001 | 5.0 | -     | 70     | 2 3/4"   |
| 05018153001 | 6.0 | -     | 70     | 2 3/4"   |
| 05018154001 | -   | 1/8"  | 70     | 2 3/4"   |
| 05018155001 | -   | 5/32" | 70     | 2 3/4"   |
| 05018156001 | -   | 3/16" | 70     | 2 3/4"   |
| 05018157001 | -   | 1/4"  | 70     | 2 3/4"   |