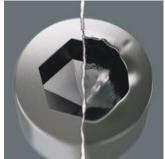

## **Hex-Plus**

Hexagon socket screws are a problem, because the contact surfaces that transfer the force of the tool to the screw are very narrow. The consequence: the head of the screw can be damaged, usually rounding out the recess. Hex-Plus tools have larger contact surfaces to prevent this, driving from the flats of the recess, rather than the corners. Good to know: Hex-Plus tools fit into every standard hexagon socket screw!