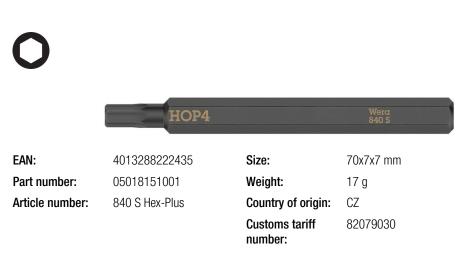

840 S Hex-Plus bits for impact screwdrivers, 4 x 70 mm

Kraftform Kompakt 900 impact screwdriver

- For socket head screws
- Extra tough for long durability
- · Hex-Plus allows socket head screws to live longer
- 1/4" hexagon drive
- For use with Wera impact screwdriver 921

Extra tough bit for hexagonal socket screws. This prevents the bit from breaking prematurely and extends its service life. Suitable for use with Wera impact screwdrivers 921. With 1/4" hexagonal drive.

Kraftform Kompakt 900 impact screwdriver

The 921 impact screwdriver combines the advantages of manual impact wrenches, compact tools and screwdrivers with pound-thru blade.

The Wera impact screwdriver bits are particularly suitable for use with the Wera 921 impact screwdriver.