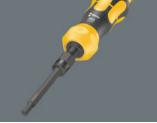

Kraftform Kompakt 900 impact screwdriver

The 921 impact screwdriver combines the advantages of manual impact wrenches, compact tools and screwdrivers with pound-thru blade.

The Wera impact screwdriver bits are particularly suitable for use with the Wera 921 impact screwdriver.