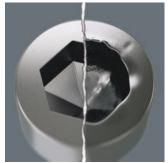

## **Hex-Plus**

Hexagon socket screws are a problem, because the contact surfaces that transfer the force of the tool to the screw are very narrow. The consequence: the head of the screw can be damaged, usually rounding out the recess. Hex-Plus tools have larger contact surfaces to prevent this, driving from the flats of the recess, rather than the corners. Good to know: Hex-Plus tools fit into every standard hexagon socket screw!