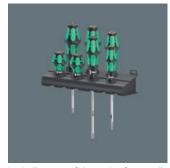

Application-specific mixture of workshop screwdrivers with normal long blade and especially small Stubby screwdrivers with short blade for hard to reach areas. The 2-component Kraftform handle with its practical combination of hard and soft zones allows for a firm grip and precise working. The blades have all the benefits of the Wera Bit technology. Special surface treatment of the blades for high corrosion protection and an optimum fit in the screw head. The hexagon anti-roll protection prevents annoying rolling away of bits in the workplace.

# With useful plastic rack

Including useful rack for wellarranged storage of the screwdrivers.

Web link

Wera - 300/7 Mix 2 05008901001 - 4013288214225

Set contents:

| 355 PZ Pozidriv-head Stubby/carburetor screwdriver, PZ 1 x 25 mm |                                    |    |                    |  |
|------------------------------------------------------------------|------------------------------------|----|--------------------|--|
| <b>A</b>                                                         | 05008853001                        | 1x | PZ 1 x 25 mm       |  |
|                                                                  | 05008854001                        | 1x | PZ 2 x 25 mm       |  |
| 355 PZ Screwdriver for Pozidriv screws, PZ 1 x 80 mm             |                                    |    |                    |  |
| 0                                                                | 05009310001                        |    | PZ 1 x 80 mm       |  |
|                                                                  | 05009317001                        | 1x | PZ 2 x 200 mm      |  |
| 334 Screwdriver for slotted screws, 1.2 x 6.5 x 150 mm           |                                    |    |                    |  |
|                                                                  | 05110010001                        | 1x | 1.2 x 6.5 x 150 mm |  |
|                                                                  |                                    |    |                    |  |
| 335 Screwdriver for slotted screws, 0.5 x 3 x 80 mm              |                                    |    |                    |  |
|                                                                  | 051100010011)                      | 1x | 0.5 x 3 x 80 mm    |  |
| -                                                                | 05110007001<br>1) without Lasertip | 1x | 1 x 5.5 x 125 mm   |  |
| Rack for Kraftform screwdrivers, 190 x 50 mm                     |                                    |    |                    |  |
|                                                                  | 05134001001                        | 1x | 190 x 50 mm        |  |
|                                                                  |                                    |    |                    |  |