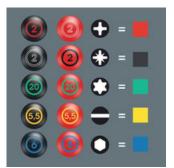

## "Take it easy" Tool Finder

Screwdrivers with "Take it easy" tool finder: colour coding according to profile and size stamp.