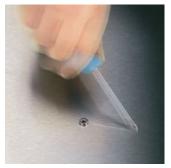

# Lasertip prevents slipping out

It happens time and time again that the tip slips out of the screw head when screwdriving, sometimes damaging valuable surfaces or even causing injury. The tips of the Wera Lasertip screwdrivers are microscopically roughened by means of a laser. This rough surface literally "bites" itself firmly into the screw head. Slipping out becomes a thing of the past.