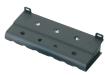

# With useful plastic rack

Including useful rack for wellarranged storage of the screwdrivers.

Web link

Wera - 300/7 Mix 2 05008901001 - 4013288214225

Set contents:

| 355 PZ Pozidriv-head Stubby/carburetor screwdriver, PZ 1 x 25 mm |                                    |    |                    |  |
|------------------------------------------------------------------|------------------------------------|----|--------------------|--|
| <b>A</b>                                                         | 05008853001                        | 1x | PZ 1 x 25 mm       |  |
|                                                                  | 05008854001                        | 1x | PZ 2 x 25 mm       |  |
| 355 PZ Screwdriver for Pozidriv screws, PZ 1 x 80 mm             |                                    |    |                    |  |
| 0                                                                | 05009310001                        |    | PZ 1 x 80 mm       |  |
|                                                                  | 05009317001                        | 1x | PZ 2 x 200 mm      |  |
| 334 Screwdriver for slotted screws, 1.2 x 6.5 x 150 mm           |                                    |    |                    |  |
|                                                                  | 05110010001                        | 1x | 1.2 x 6.5 x 150 mm |  |
|                                                                  |                                    |    |                    |  |
| 335 Screwdriver for slotted screws, 0.5 x 3 x 80 mm              |                                    |    |                    |  |
|                                                                  | 051100010011)                      | 1x | 0.5 x 3 x 80 mm    |  |
| -                                                                | 05110007001<br>1) without Lasertip | 1x | 1 x 5.5 x 125 mm   |  |
| Rack for Kraftform screwdrivers, 190 x 50 mm                     |                                    |    |                    |  |
|                                                                  | 05134001001                        | 1x | 190 x 50 mm        |  |
|                                                                  |                                    |    |                    |  |