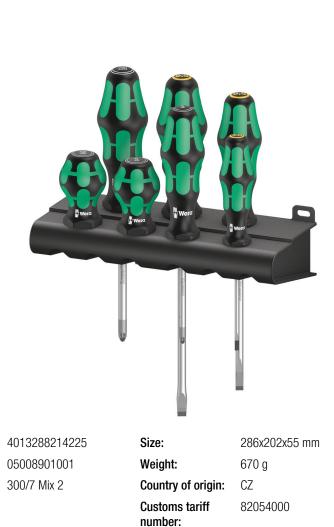

| EAN:            | 4013288214225 | Size:              | 286x202x55 n |
|-----------------|---------------|--------------------|--------------|
| Part number:    | 05008901001   | Weight:            | 670 g        |
| Article number: | 300/7 Mix 2   | Country of origin: | CZ           |
|                 |               | Customs tariff     | 82054000     |

Application-specific mixture of workshop screwdrivers with normal long blade and especially small Stubby screwdrivers with short blade for hard to reach areas. The 2-component Kraftform handle with its practical combination of hard and soft zones allows for a firm grip and precise working. The blades have all the benefits of the Wera Bit technology. Special surface treatment of the blades for high corrosion protection and an optimum fit in the screw head. The hexagon anti-roll protection prevents annoying rolling away of bits in the workplace.

# With useful plastic rack

Including useful rack for wellarranged storage of the screwdrivers.

Web link

Wera - 300/7 Mix 2 05008901001 - 4013288214225

Set contents:

| 355 PZ Pozidriv-head Stubby/carburetor screwdriver, PZ 1 x 25 mm |                                    |    |                    |  |
|------------------------------------------------------------------|------------------------------------|----|--------------------|--|
| <b>A</b>                                                         | 05008853001                        | 1x | PZ 1 x 25 mm       |  |
|                                                                  | 05008854001                        | 1x | PZ 2 x 25 mm       |  |
| 355 PZ Screwdriver for Pozidriv screws, PZ 1 x 80 mm             |                                    |    |                    |  |
| 0                                                                | 05009310001                        |    | PZ 1 x 80 mm       |  |
|                                                                  | 05009317001                        | 1x | PZ 2 x 200 mm      |  |
| 334 Screwdriver for slotted screws, 1.2 x 6.5 x 150 mm           |                                    |    |                    |  |
|                                                                  | 05110010001                        | 1x | 1.2 x 6.5 x 150 mm |  |
|                                                                  |                                    |    |                    |  |
| 335 Screwdriver for slotted screws, 0.5 x 3 x 80 mm              |                                    |    |                    |  |
|                                                                  | 051100010011)                      | 1x | 0.5 x 3 x 80 mm    |  |
| -                                                                | 05110007001<br>1) without Lasertip | 1x | 1 x 5.5 x 125 mm   |  |
| Rack for Kraftform screwdrivers, 190 x 50 mm                     |                                    |    |                    |  |
|                                                                  | 05134001001                        | 1x | 190 x 50 mm        |  |
|                                                                  |                                    |    |                    |  |