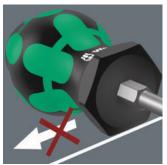

# Non-roll feature

The

handle

The hexagonal non-roll feature prevents any rolling away at the workplace.