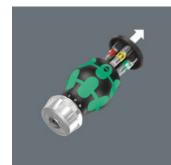

The swiveling bit magazine allows for the bits to be removed easily in almost any situation and cannot be lost. The bits are safely stored.

The ratchet mechanism is finetoothed for a low return angle. The screwdriving directions right/fixed/left can be set with the reversible ring. The magnetic bit mounting is suitable for bits with 1/4" external hexagon drive as per DIN ISO 1173-C 6.3 and Wera connection series 1