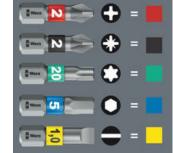

## Kraftform Kompakt Stubby - With Kraftform bit-holding Stubby screwdriver handle.

Set contents:

| 851/1 BTZ bits, PH 1 x 25 r       | mm<br>05056420001<br>05056422001                               | 1x<br>1x       | PH 1 x 25 mm<br>PH 2 x 25 mm                    |
|-----------------------------------|----------------------------------------------------------------|----------------|-------------------------------------------------|
| 867/1 BTZ TORX® bits, TX          | <b>15 x 25 mm</b><br>05066122001<br>05066124001<br>05066126001 | 1x<br>1x<br>1x | TX 15 x 25 mm<br>TX 20 x 25 mm<br>TX 25 x 25 mm |
| 800/1 BTZ bits, 0.8 x 5.5 x 25 mm |                                                                |                |                                                 |