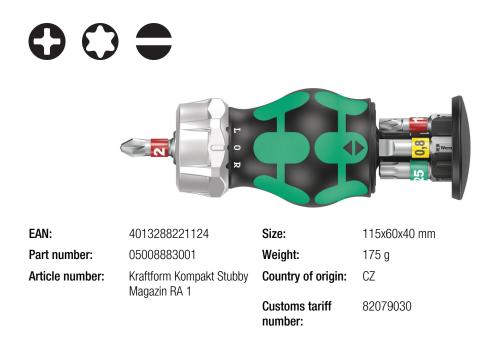

## Handle with integrated bit magazine

Swiveling bit magazine

## Ratchet functionality

With its compact handle shape and the short blade, the Kraftform Stubbies are particularly suitable for working in confined screwdriving situations.

The handle can be opened and thus gives access to the six bits contained in the magazine.