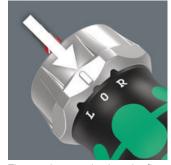

Compact shape

## Handle with integrated bit magazine

Swiveling bit magazine

## Ratchet functionality

With its compact handle shape and the short blade, the Kraftform Stubbies are particularly suitable for working in confined screwdriving situations.

The handle can be opened and thus gives access to the six bits contained in the magazine.