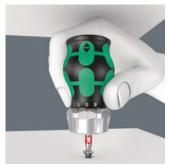

The swiveling bit magazine allows for the bits to be removed easily in almost any situation and cannot be lost. The bits are safely stored.

The ratchet mechanism is finetoothed for a low return angle. The screwdriving directions right/fixed/left can be set with the reversible ring. The magnetic bit mounting is suitable for bits with 1/4" external hexagon drive as per DIN ISO 1173-C 6.3 and Wera connection series 1