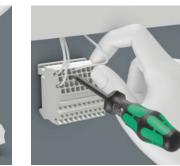

## Prevents hand injuries

The blade tip stays in the terminal block, leaving both hands free to insert the end of the wire.

The outstanding design of the Kraftform handle that fits perfectly into the hand prevents hand injuries such as blisters and calluses.