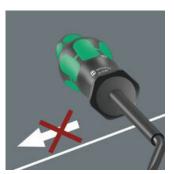

#### Non-roll feature

The hexagonal non-roll feature prevents any rolling away at the workplace.