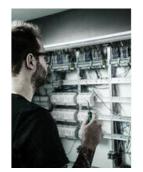

Operation of tension spring terminals

Terminal blocks hold the wire ends

mechanically. The force required

for this is applied by a spring in the

case of tension spring terminals.

The spring must be opened by a

tool in order to be able to insert the wire ends. The special actuation tools from Wera allow operating the tension spring terminals - even in tight spaces such as switch cabinets. The curved blade also allows spring terminals to be reached where straight-blade tools cannot be

used.

Keep your hands free