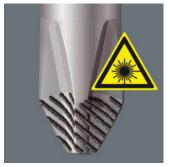

It happens time and time again that the tip slips out of the screw head when screwdriving, sometimes damaging valuable surfaces or even causing injury. The tips of the Wera Lasertip screwdrivers are microscopically roughened by means of a laser. This rough surface literally "bites" itself firmly into the screw head. Slipping out becomes a thing of the past.

A precisely-focused laser creates a sharp-edged surface structure. Wera Lasertip "bites" itself into the screw head and prevents any slips out of the recess. It is available for screwdrivers for slotted, Phillips and Pozidriv screws.

Wera Lasertip reduces the contact pressure required and enhances force transfer - meaning less screwdriving effort is required. Screwdriving becomes safer and easier. Kraftform Plus - Series 300

"Take it easy" Tool Finder