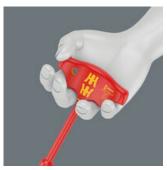

# For Wera VDE sockets and bit sockets

The individual testing at 10,000 volts, in accordance with IEC 60900, ensures safe working with loads up to 1,000 volts.

The ergonomic design of the Thandle fills the palm of the hand. The fingers rest in the soft, rounded recess, and the whole hand is in contact with the handle - so there is no friction loss between the hand and handle.