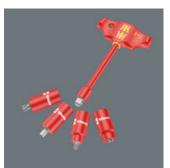

The ergonomic 2-component Thandle with handle recesses and a pleasant feel ensures very high power transmission and fatiguefree working.

The 410 i VDE B VDE-insulated Thandle adapter screwdriver may only be used with the 3/8" VDE bit sockets and sockets of the Wera Zyklop VDE series 8740, 8760, 8767 and 8790.