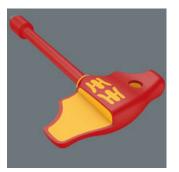

## 410 i VDE B VDE-insulated T-handle adapter screwdriver for 3/8" sockets, 3/8" x 130 mm Series 400 VDE T-handle screwdrivers

- 3/8" VDE T-handle screwdriver for the transmission of particularly high tightening and loosening torque
- Ergonomic 2-component T-handle with handle recesses and a pleasant feel for a very high power transmission and fatigue-free working.
- Insulated, individually tested tool as per IEC 60900 for safe working up to 1.000 V
- Only allowed for 3/8" VDE bit sockets and sockets of the Wera Zyklop VDE series 8740, 8760, 8767, 8790

The shape of the T-handle allows a transmission of particularly high tightening and loosening torque. The geometry of the handle fills the hand well and the fingers lie safely in the soft rounded handle recesses. This ensures optimal, ergonomic power transmission. Individually tested tool as per IEC 60900 at 10,000 V for safe working at the approved voltage of 1,000 V. Only allowed for 3/8" VDE bit sockets and sockets of the Wera Zyklop VDE series 8740, 8760, 8767, 8790. The coated handle protects even sensitive surfaces from damage.

The ergonomic 2-component Thandle with handle recesses and a pleasant feel ensures very high power transmission and fatiguefree working.

The 410 i VDE B VDE-insulated Thandle adapter screwdriver may only be used with the 3/8" VDE bit sockets and sockets of the Wera Zyklop VDE series 8740, 8760, 8767 and 8790.