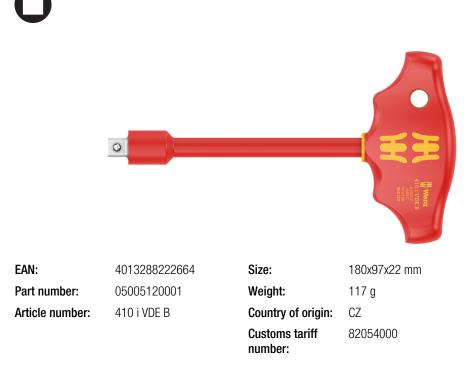

## 410 i VDE B VDE-insulated T-handle adapter screwdriver for 3/8" sockets, 3/8" x 130 mm Series 400 VDE T-handle screwdrivers

- 3/8" VDE T-handle screwdriver for the transmission of particularly high tightening and loosening torque
- Ergonomic 2-component T-handle with handle recesses and a pleasant feel for a very high power transmission and fatigue-free working.
- Insulated, individually tested tool as per IEC 60900 for safe working up to 1.000 V
- Only allowed for 3/8" VDE bit sockets and sockets of the Wera Zyklop VDE series 8740, 8760, 8767, 8790

### 410 i VDE B VDE-insulated T-handle adapter screwdriver for 3/8" sockets, 3/8" x 130 mm Series 400 VDE T-handle screwdrivers

The ergonomic 2-component Thandle with handle recesses and a pleasant feel ensures very high power transmission and fatiguefree working.

The 410 i VDE B VDE-insulated Thandle adapter screwdriver may only be used with the 3/8" VDE bit sockets and sockets of the Wera Zyklop VDE series 8740, 8760, 8767 and 8790.

#### Further versions in this product family:

|             | Ο    |     |    |    |        |  |
|-------------|------|-----|----|----|--------|--|
|             | inch | mm  | mm | mm | inch   |  |
| 05005120001 | 3/8" | 130 | 49 | 99 | 5 1/8" |  |