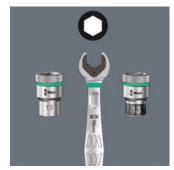

Belt B Imperial 1 Zyklop In-Hex-Plus bit socket set with holding function, 3/8" drive, 8 pieces Zyklop Accessories, 3/8"

• 8-piece bit socket set on a robust textile belt, 3/8"

4013288194985

05003974001

Belt B Imperial 1

Belt B Imperial 1 Zyklop In-Hex-Plus bit socket set with holding function, 3/8" drive, 8 pieces Zyklop Accessories, 3/8"