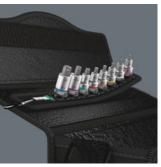

Size:

Weight:

number:

Country of origin:

Customs tariff

• Suitable for attachment to a wall, shelf, tool trolley and to the Wera 2go System

Typically Wera designed robust textile belt with 8 in-hex bit-sockets taking up minimal space. A smooth Twist to Unlock mechanism ensures a secure fit and simple removal of the sockets. Comes with "Take it easy" Tool Finder with colour coding according to size to enable the right tool to be selected easily and quickly. Includes a snap hook for secure fastening to a belt loop or pocket. Supplied with a nonwoven reverse side and hook and loop strips for simple attachment e.g. to a wall, shelf, tool trolley and to the Wera 2go tool transport system.

#### Practical nonwoven strips

The textile belt can be attached by means of the nonwoven reverse side and the hook and loop strips e.g. to a wall, shelf, tool trolley and to the Wera 2go tool transport system.