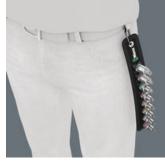

### Comes with convenient snap hook

The robust textile belt can be secured to a belt loop or pocket by means of the snap hook.

Set contents: