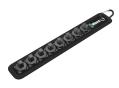

## Wera Belts

Whoever would have thought that the storage of sockets could be completely revolutionised and that someone could come up with a stylish belt with securely attached sockets that can still be easily removed.

## Belt B (textile belt), 8 location, unloaded, 45 x 275 mm

1x 45 x 275 mm

Hook and Loop Fastener Strips 30, 30 x 200 mm

1x 30 x 200 mm

Web link  $https://products.wera.de/en/ratchets\_and\_accessories\_the\_zyklop\_ratchets\_the\_zyklop\_ratchets\_3\_8\_zyklop\_accessories\_3\_8\_belt\_b\_imperial\_1.html$