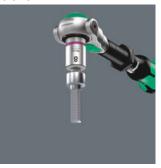

#### Bit sockets with retaining function for hexagon socket screws

The clamping of the screw is achieved by a flexible locking ball. The holding function is especially helpful in confined, hard-to-reach spaces, where there is no room for a second hand to secure the screw.

### Secure hold and easy removal

The all new smooth turning mechanism guarantees both secure and rattle-free storage, yet allows easy removal of the tool.