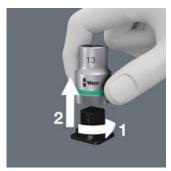

#### Bit sockets with retaining function for hexagon socket screws

The clamping of the screw is achieved by a flexible locking ball. The holding function is especially helpful in confined, hard-to-reach spaces, where there is no room for a second hand to secure the screw.

### Secure hold and easy removal

The all new smooth turning mechanism guarantees both secure and rattle-free storage, yet allows easy removal of the tool.