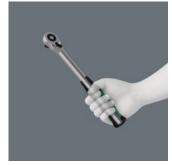

## 8006 C Zyklop Hybrid Ratchet with switch lever and 1/2" drive, 1/2" x 281 mm

The Zyklop Hybrid Ratchet, 1/2"

**EAN:** 4013288184214 **Size:** 280x55x40 mm

 Part number:
 05003780001
 Weight:
 513 g

 Article number:
 8006 C
 Country of origin:
 CZ

Zyklop Hybrid ratchet with switchover lever and 1/2" drive, low weight, ergonomic Kraftform handle with slim head design, long lever and with an extension option.

The Zyklop Hybrid Ratchet, 1/2"

#### The Zyklop Hybrid Ratchet

# **Zyklop Hybrid ratchet**