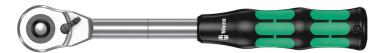

## 8006 C Zyklop Hybrid Ratchet with switch lever and 1/2" drive, 1/2" x 281 mm

The Zyklop Hybrid Ratchet, 1/2"

**EAN:** 4013288184214 **Size:** 280x55x40 mm

 Part number:
 05003780001
 Weight:
 513 g

 Article number:
 8006 C
 Country of origin:
 CZ

Zyklop Hybrid ratchet with switchover lever and 1/2" drive, low weight, ergonomic Kraftform handle with slim head design, long lever and with an extension option.

The Zyklop Hybrid Ratchet, 1/2"

#### The Zyklop Hybrid Ratchet

# **Zyklop Hybrid ratchet**