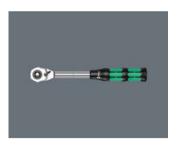

## 8006 C Zyklop Hybrid Ratchet with switch lever and 1/2" drive, 1/2" x 281 mm

The Zyklop Hybrid Ratchet, 1/2"

**EAN:** 4013288184214 **Size:** 280x55x40 mm

 Part number:
 05003780001
 Weight:
 513 g

 Article number:
 8006 C
 Country of origin:
 CZ

Zyklop Hybrid ratchet with switchover lever and 1/2" drive, low weight, ergonomic Kraftform handle with slim head design, long lever and with an extension option.

The Zyklop Hybrid Ratchet, 1/2"

#### The Zyklop Hybrid Ratchet

# **Zyklop Hybrid ratchet**