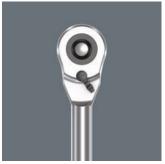

#### **Ball lock**

The ball lock ensures sockets and accessories fit securely, providing increased safety during operation. A short press on the release button allows the tool to be changed quickly.

### Ideal for working in confined spaces

Very slim ratchet head.