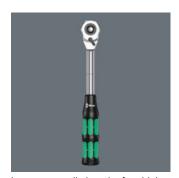

## 8006 C Zyklop Hybrid Ratchet with switch lever and 1/2" drive, 1/2" x 281 mm

The Zyklop Hybrid Ratchet, 1/2"

**EAN:** 4013288184214 **Size:** 280x55x40 mm

 Part number:
 05003780001
 Weight:
 513 g

 Article number:
 8006 C
 Country of origin:
 CZ

Zyklop Hybrid ratchet with switchover lever and 1/2" drive, low weight, ergonomic Kraftform handle with slim head design, long lever and with an extension option.

The Zyklop Hybrid Ratchet, 1/2"