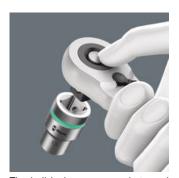

#### **Ball lock**

The ball lock ensures sockets and accessories fit securely, providing increased safety during operation. A short press on the release button allows the tool to be changed quickly.