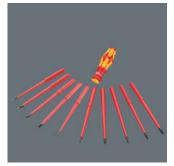

#### Handle/interchangeable blade system – Kraftform Kompakt VDE

The handle/interchangeable blade system allows rapid exchange of the blades required for a wide range of applications.

VDE interchangeable blades 154 mm long

Suitable for Kraftform handles 7400 VDE, 827 T i and 817 VDE .