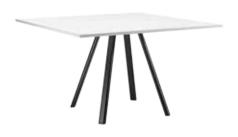

### **AVAILABLE DIMENSION**

SURFY HUB 2027 SQUARE

#### LAMINATED TOP FINISHES

Thickness 25mm

#### **AVAILABLE DIMENSION**