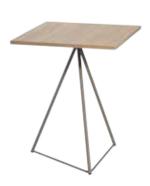

## FRAME FINISHES

The Glitter table oozes simplicity and practicality. The sturdy steel structure with its three support points is also available at poseur height and features essential minimalist design, in order to fit in discreetly to any environment. Base are in epoxy powder coated steel with outdoor treatment, table tops are available in Compactop or Laminated.