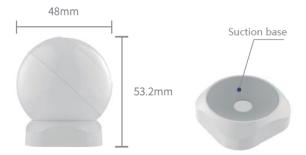

# Near® Zigbee PIR Motion Sensor

Power Supply: DC3V (CR123A) Battery Material: Fireproof PC + Fireproof ABS

download and install the Near® App;

Working Temp: -10°C ~ +55°C

Zigbee 3.0

Detection Distance: ≥90° Dimension: ø48 x H53.2mm

Mounting: 3M Sticker, Magnetic suction base