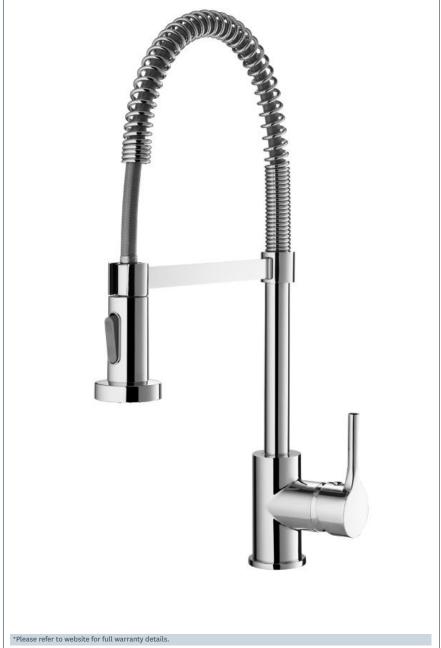

## **Slinky Pull Out Kitchen Rinser Tap**

Product Code: SLINKY218

Finish: Chrome

#### **Features**

Construction:

Brass

Valve/Cartridge type: Ceramic Cartridge

Supply:

Suitable For High Pressure Systems

Working Pressures: 1.0 - 5.0 bar

Inlet connections:

1/2" BSP

Flexi or Copper:

Flexi Tails

- · On trend design ideal for contemporary kitchens
- · Versatile pull down nozzle is ideal for rinsing all your large kitchen essentials
- · 2 function nozzle Standard flow and Spray
- · Ceramic cartridge for smooth operation
- · Easy to operate lever handle with tilt and turn temperature and flow control
- · Minimum working pressure 1.0 bar