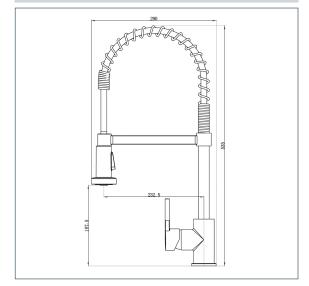

## **Slinky Pull Out Kitchen Rinser Tap**

Product Code: SLINKY218

Finish: Chrome

#### **Features**

Construction:

Brass

Valve/Cartridge type: Ceramic Cartridge

Supply:

Suitable For High Pressure Systems

Working Pressures: 1.0 - 5.0 bar

Inlet connections:

1/2" BSP

Flexi or Copper:

Flexi Tails

- · On trend design ideal for contemporary kitchens
- · Versatile pull down nozzle is ideal for rinsing all your large kitchen essentials
- · 2 function nozzle Standard flow and Spray
- · Ceramic cartridge for smooth operation
- · Easy to operate lever handle with tilt and turn temperature and flow control
- · Minimum working pressure 1.0 bar