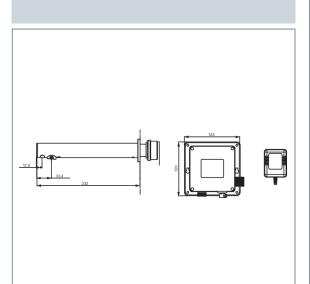

### **Wall Sensor Tap Round**

Product Code: SENSOR9/W

Finish: Chrome

#### **Features**

Construction:

Brass

Valve/Cartridge type: Electro Valve

Supply:

Suitable For High Pressure Systems

Working Pressures: 0.5 - 5.0 bar

Inlet connections: Flexi or Copper:

1/2" BSP Flexi Tails

- · Suitable For Cold Or Premixed Water · Moisture And Water Resistant Control Unit
- · Choice Of Battery Or Mains Power
- · Battery Operated, Requires 4 X Aa Batteries
- · Recommended For Use With Blending Valve
- · Products Which Are Easy To Use By All The Family