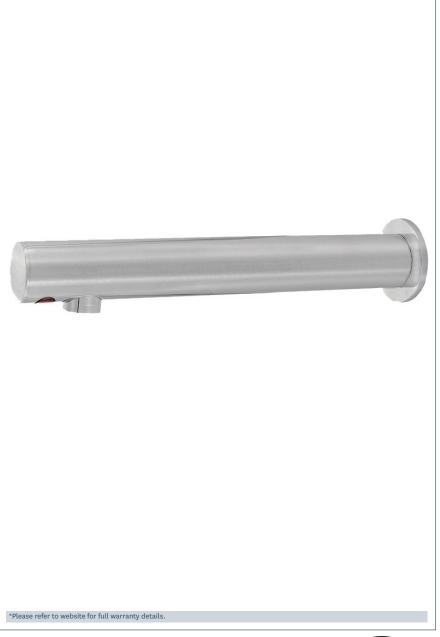

### **Wall Sensor Tap Round**

Product Code: SENSOR9/W

Finish: Chrome

#### **Features**

Construction:

Brass

Valve/Cartridge type: Electro Valve

Supply:

Suitable For High Pressure Systems

Working Pressures: 0.5 - 5.0 bar

Inlet connections: Flexi or Copper:

1/2" BSP Flexi Tails

- · Suitable For Cold Or Premixed Water · Moisture And Water Resistant Control Unit
- · Choice Of Battery Or Mains Power
- · Battery Operated, Requires 4 X Aa Batteries
- · Recommended For Use With Blending Valve
- · Products Which Are Easy To Use By All The Family