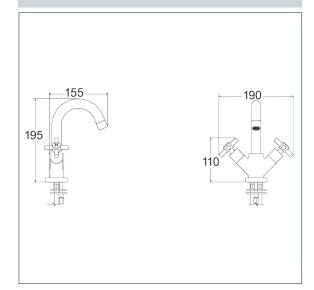

#### Motif mono basin mixer

Product Code: MOT113

Finish: Chrome

#### **Features**

Construction:

Brass

Valve/Cartridge type: Ceramic Disc

Suitable for all plumbing systems

Working Pressures:

0.2 - 5.0 bar

Inlet connections:

1/2" BSP

Flexi or Copper:

Flexi Tails

- · Comes complete with press top waste
- · 1/4 turn ceramic handles ensure a smooth operation