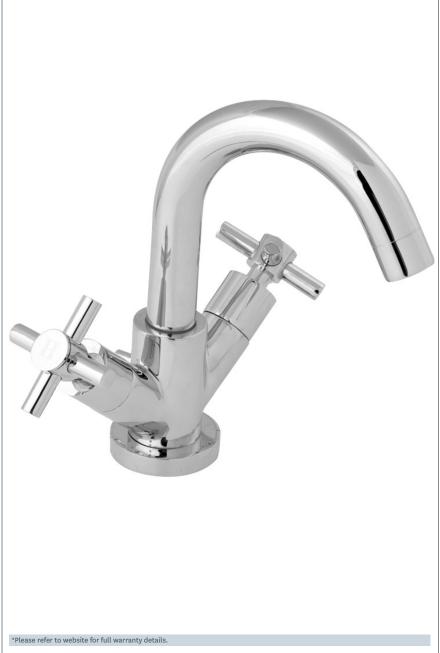

#### Motif mono basin mixer

Product Code: MOT113

Finish: Chrome

#### **Features**

Construction:

Brass

Valve/Cartridge type: Ceramic Disc

Suitable for all plumbing systems

Working Pressures:

0.2 - 5.0 bar

Inlet connections:

1/2" BSP

Flexi or Copper:

Flexi Tails

- · Comes complete with press top waste
- · 1/4 turn ceramic handles ensure a smooth operation