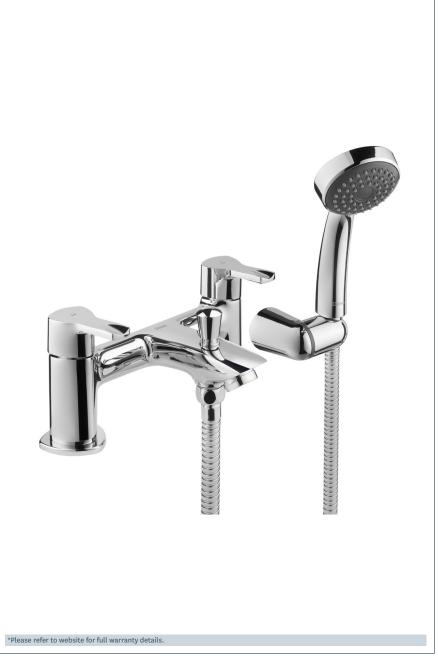

## Henley

Henley Bath Shower Mixer

Product Code: HEN106

Finish: Chrome

## **Features**

Construction:

Valve/Cartridge type: 1/4 Turn Ceramic Disc

Supply: Suitable For All Plumbing Systems

Working Pressures: 0.1 - 5.0 bar

Inlet connections: 3/4" BSP

- · Deck Mounted
- · Separate Hot And Cold Supply
- · Suitable For A 2 Tap Hole Bath
- · Suitable For All Water Pressures
- · Complete With 1.5 Metre Hose, Rub Clean Single Spray Shower Head And Wall Bracket
- · 180mm Centres