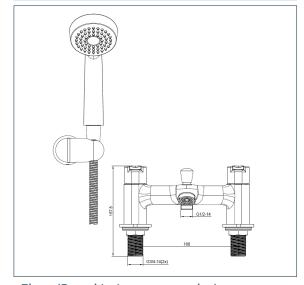

## **Features**

Construction:

Valve/Cartridge type: 1/4 Turn Ceramic Disc

Supply: Suitable For All Plumbing Systems

Working Pressures: 0.1 - 5.0 bar

Inlet connections: 3/4" BSP

- · Deck Mounted
- · Separate Hot And Cold Supply
- · Suitable For A 2 Tap Hole Bath
- · Suitable For All Water Pressures
- · Complete With 1.5 Metre Hose, Rub Clean Single Spray Shower Head And Wall Bracket
- · 180mm Centres