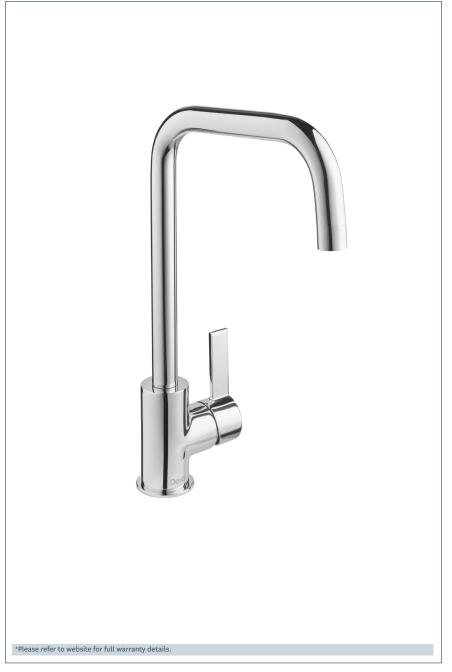

### **Ashworth Sink Mixer**

Product Code: ASH104

Finish: Chrome

#### **Features**

Construction: Brass

Valve/Cartridge type: Ceramic Cartridge

Supply: Suitable For All Plu

Working Pressures: 0.2 - 5.0 bar

Inlet connections: 1/2" BSP

Flexi or Copper: Flexi Tails

- · Ceramic disc handles ensure a smooth operation
- · Easy to operate tilt and turn temperature and flow control

Suitable For All Plumbing Systems

- · Swivel Spout
- · Save water, save energy Water efficient at 6lpm