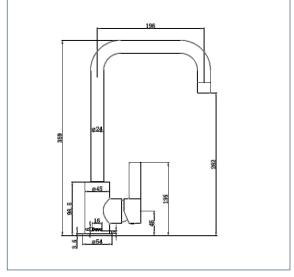

### **Ashworth Sink Mixer**

Product Code: ASH104

Finish: Chrome

#### **Features**

Construction: Brass

Valve/Cartridge type: Ceramic Cartridge

Supply: Suitable For All Plu

Working Pressures: 0.2 - 5.0 bar

Inlet connections: 1/2" BSP

Flexi or Copper: Flexi Tails

- · Ceramic disc handles ensure a smooth operation
- · Easy to operate tilt and turn temperature and flow control

Suitable For All Plumbing Systems

- · Swivel Spout
- · Save water, save energy Water efficient at 6lpm