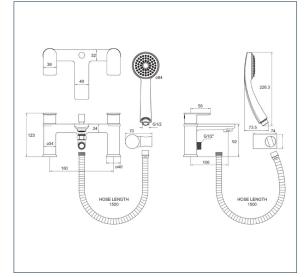

## Zonos

Zonos Bath Shower Mixer

Product Code: ZON106

Finish: Chrome

## **Features**

Construction: Brass

Brass

Valve/Cartridge type:

Ceramic Disc

Supply:

Suitable For All Plumbing Systems

Working Pressures:

0.3 - 5.0 bar

Inlet connections:

¾″ BSP

- · Comes Complete With Single Mode Shower Kit And Wall Rracket
- · 1/4 Turn Ceramic Disc Handless Ensure A Smooth Operation And Longer Life
- · Products Which Are Easy To Use By All The Family
- · In Full Colour Packaging