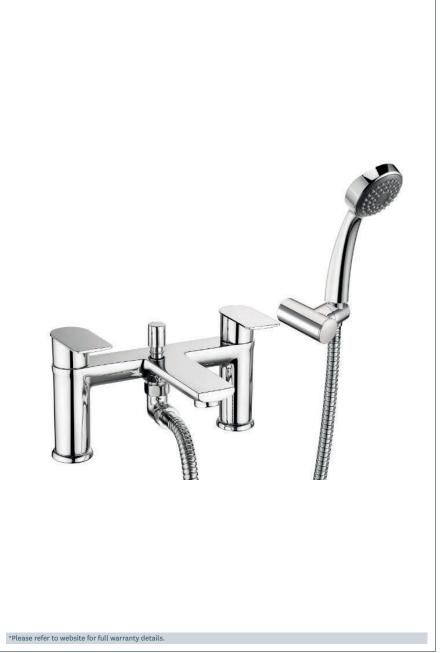

## Zonos

Zonos Bath Shower Mixer

Product Code: ZON106

Finish: Chrome

## **Features**

Construction: Brass

Brass

Valve/Cartridge type:

Ceramic Disc

Supply:

Suitable For All Plumbing Systems

Working Pressures:

0.3 - 5.0 bar

Inlet connections:

¾″ BSP

- · Comes Complete With Single Mode Shower Kit And Wall Rracket
- · 1/4 Turn Ceramic Disc Handless Ensure A Smooth Operation And Longer Life
- · Products Which Are Easy To Use By All The Family
- · In Full Colour Packaging