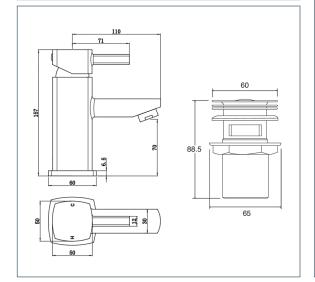

## **Wexford Range**

Wexford Basin Mixer & Press Top Waste

Product Code: WEX113

Finish: Chrome

## **Features**

Construction: Brass

Valve/Cartridge type: 40mm Ceramic Cartridge

Supply:

Suitable For Low Pressure Systems

Working Pressures: 0.1 - 5.0 bar

Inlet connections:

Flexi or Copper:

Flexi Tails - M10 - 400mm

- · Suitable for high & low pressure systems
- · 40mm ceramic cartridge
- $\cdot \, \text{Tilt and turn temperature and flow control} \,$
- · Single flow outlet with pre-fitted flow straightener
- · Fixing kit(metal horseshoe fixing plate, rubber horseshoe fixing washer, metal bar and locking nut)
- · Supplied with 2 x M10-400mm flexi tails
- · Complete with press top waste