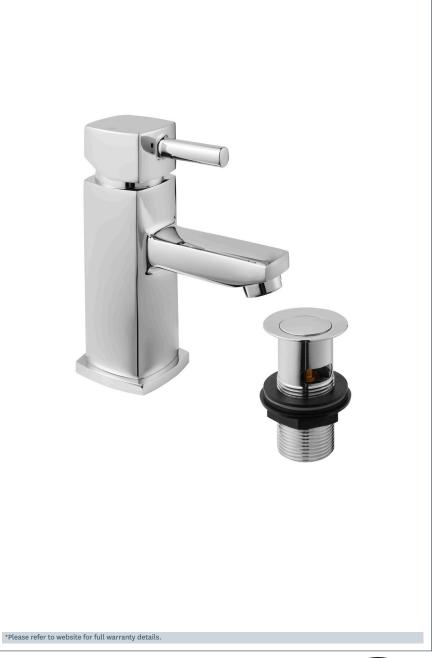

## **Wexford Range**

Wexford Basin Mixer & Press Top Waste

Product Code: WEX113

Finish: Chrome

Flexi Tails - M10 - 400mm

- · Suitable for high & low pressure systems
- · 40mm ceramic cartridge
- $\cdot \, \text{Tilt and turn temperature and flow control} \,$
- · Single flow outlet with pre-fitted flow straightener
- · Fixing kit(metal horseshoe fixing plate, rubber horseshoe fixing washer, metal bar and locking nut)
- · Supplied with 2 x M10-400mm flexi tails
- · Complete with press top waste