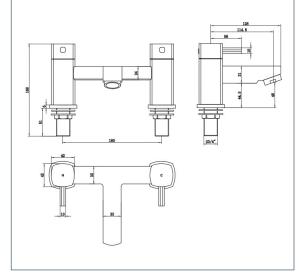

## **Wexford Range**

Wexford Bath Filler
Product Code: WEX108

Finish: Chrome

## **Features**

Construction: Brass

Valve/Cartridge type: 1/4 Turn Ceramic Disc

**Supply:** Suitable For Low Pressure Systems

Working Pressures: 0.3 - 5.0 bar
Inlet connections: 3/4" BSP

- · Suitable for high & low pressure systems
- · 1/4 turn ceramic handles ensure a smooth operation
- · Single flow outlet with pre-fitted flow straightener
- · Brass backnuts