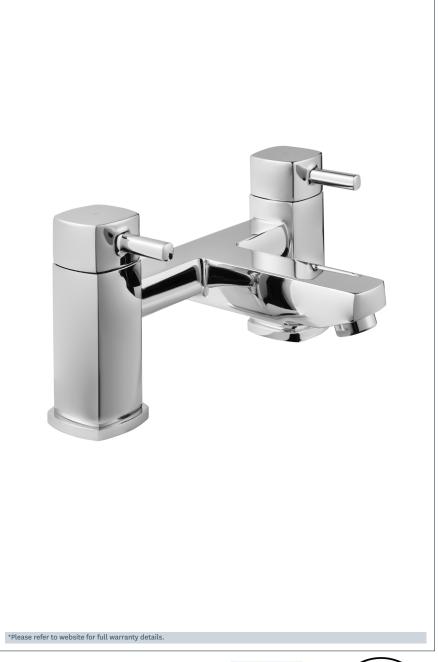

## **Wexford Range**

Wexford Bath Filler
Product Code: WEX108

Finish: Chrome

## **Features**

Construction: Brass

Valve/Cartridge type: 1/4 Turn Ceramic Disc

**Supply:** Suitable For Low Pressure Systems

Working Pressures: 0.3 - 5.0 bar
Inlet connections: 3/4" BSP

- · Suitable for high & low pressure systems
- · 1/4 turn ceramic handles ensure a smooth operation
- · Single flow outlet with pre-fitted flow straightener
- · Brass backnuts