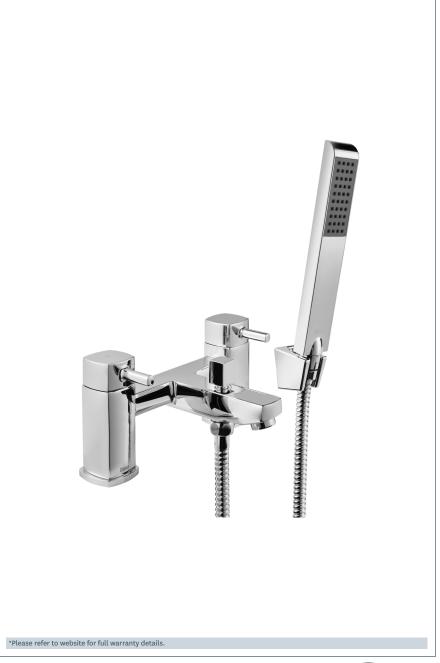

## **Wexford Range**

Wexford Bath Shower Mixer

Product Code: WEX106

Finish: Chrome

## **Features**

Construction: Brass & ABS Handset

Valve/Cartridge type: 1/4 Turn Ceramic Disc

Supply: Suitable For Low Pressure Systems

Working Pressures: 0.3 - 5.0 bar

Inlet connections: 3/4" BSP

- $\cdot$  Suitable for high & low pressure systems
- · 1/4 turn ceramic handles ensure a smooth operation
- · Comes complete with single mode handset, 1.5m shower hose and wall bracket
- $\cdot \, \text{Single flow outlet with pre-fitted flow straightener} \\$
- · Lockable diverter to shower outlet
- · Brass backnuts