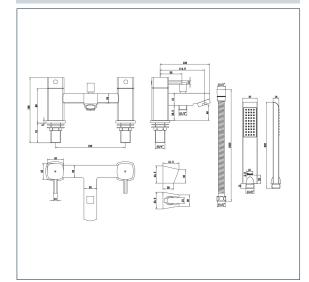

## **Wexford Range**

Wexford Bath Shower Mixer

Product Code: WEX106

Finish: Chrome

## **Features**

Construction: Brass & ABS Handset

Valve/Cartridge type: 1/4 Turn Ceramic Disc

Supply: Suitable For Low Pressure Systems

Working Pressures: 0.3 - 5.0 bar

Inlet connections: 3/4" BSP

- $\cdot$  Suitable for high & low pressure systems
- · 1/4 turn ceramic handles ensure a smooth operation
- · Comes complete with single mode handset, 1.5m shower hose and wall bracket
- $\cdot \, \text{Single flow outlet with pre-fitted flow straightener} \\$
- · Lockable diverter to shower outlet
- · Brass backnuts