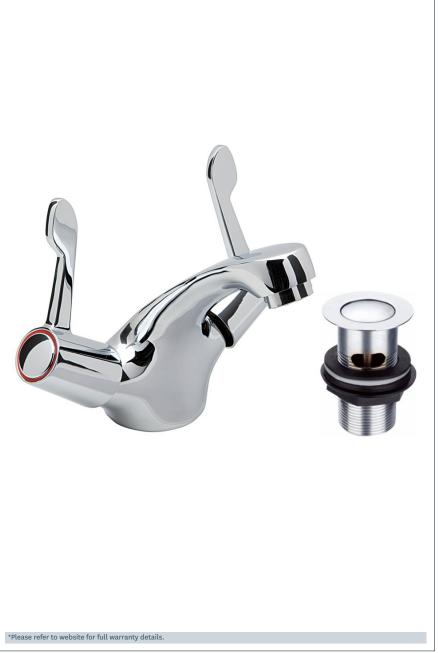

## Vitality Lever

Vitality Lever Basin Mixer & Press Top Waste

Product Code: VL113

Finish: Chrome

- · 1/4 Turn Ceramic Disc Handles Ensure A Smooth Operation
- · Complete With Press Top Waste
- · Easy Maintenance
- · Easy Identifiable Hot And Cold Water Selection
- · Ideal For Any Application Requiring Simple Lever Operation
- · Suitable For High & Low Pressure Systems