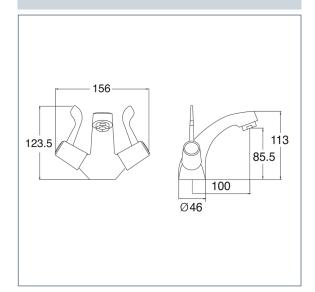

## Vitality Lever

Vitality Lever Basin Mixer & Press Top Waste

Product Code: VL113

Finish: Chrome

## **Features**

Construction: Brass

Valve/Cartridge type: 1/2 Turn Ceramic Disc

Supply: Suitable For Low Pressure Systems

Working Pressures: 0.1 - 5.0 bar

Inlet connections: 1/2" BSP

Flexi or Copper: Flexi Tails - M10 - 300mm