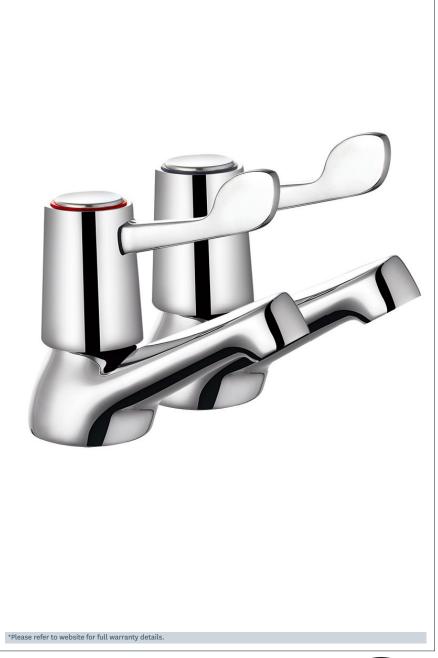

## Vitality Lever

Vitality Lever Basin Taps

Product Code: VL101
Finish: Chrome

## **Features**

Construction: Brass

Valve/Cartridge type: 1/4 Turn Ceramic Disc

**Supply:** Suitable For All Plumbing Systems

Working Pressures: 0.1 - 5.0 bar Inlet connections: 1/2" BSP

- · 1/4 Turn Ceramic Disc Handles Ensure A Smooth Operation
- · Brass Backnuts
- · Easy Maintenance
- · Easy Identifiable Hot And Cold Water Selection
- · Ideal For Any Application Requiring Simple Lever Operation
- · Suitable For High & Low Pressure Systems