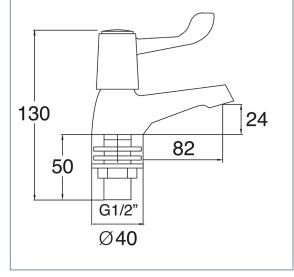

## **Features**

Construction: Brass

Valve/Cartridge type: 1/4 Turn Ceramic Disc

**Supply:** Suitable For All Plumbing Systems

Working Pressures: 0.1 - 5.0 bar Inlet connections: 1/2" BSP

- · 1/4 Turn Ceramic Disc Handles Ensure A Smooth Operation
- · Brass Backnuts
- · Easy Maintenance
- · Easy Identifiable Hot And Cold Water Selection
- · Ideal For Any Application Requiring Simple Lever Operation
- · Suitable For High & Low Pressure Systems