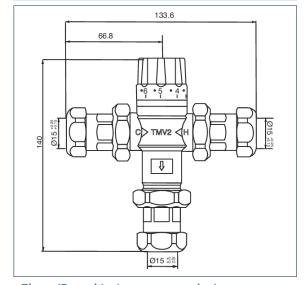

## **Thermostatic**

15mm Thermostatic Blending Valve

Product Code: TBV008

Finish: Chrome

## **Features**

Construction:

**Shower Valve:** 

Ceramic Disc

Supply:

Suitable For All Plumbing Systems

Working Pressures: 0.2 - 5.0 bar

Inlet connections:

15mm Compression

Operation:

- · Prevents Scalding By Accurately Controlling The Water Temperature
- · Approved At High And Low Pressure Designations
- · For Single Outlet