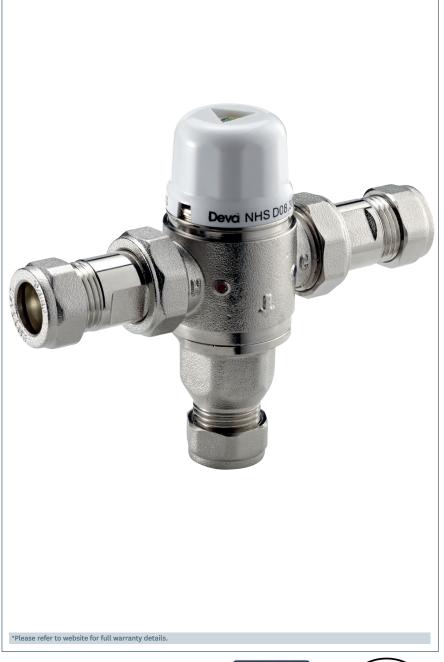

## **Thermostatic**

15mm Thermostatic Blending Valve

Product Code: TBV008

Finish: Chrome

## **Features**

Construction:

**Shower Valve:** 

Ceramic Disc

Supply:

Suitable For All Plumbing Systems

Working Pressures: 0.2 - 5.0 bar

Inlet connections:

15mm Compression

Operation:

- · Prevents Scalding By Accurately Controlling The Water Temperature
- · Approved At High And Low Pressure Designations
- · For Single Outlet