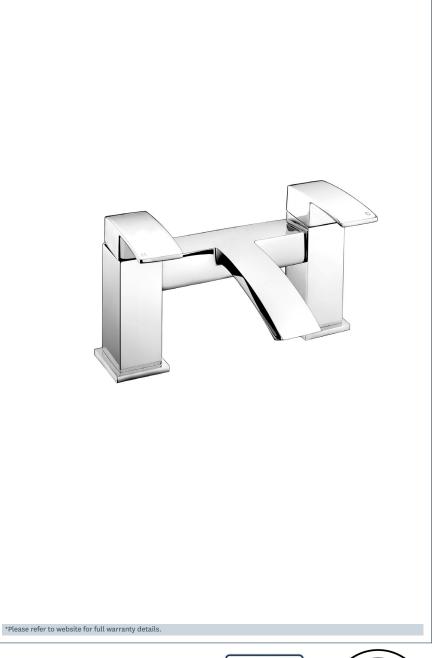

## Swoop Mk2

Swoop MK2 Bath Filler Product Code: SWO2108

Finish: Chrome

- · 1/4 Turn Ceramic Handles Ensure A Smooth Operation
- $\cdot$  Products Which Are Easy To Use By All The Family
- · In Full Colour Packaging