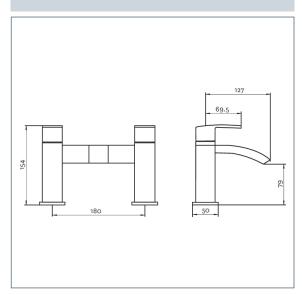

## Swoop Mk2

Swoop MK2 Bath Filler Product Code: SWO2108

Finish: Chrome

## **Features**

Construction: Brass

Valve/Cartridge type: 1/4 Turn Ceramic Disc

**Supply:** Suitable For Low Pressure Systems

Working Pressures: 0.1 - 5.0 bar

Inlet connections: 3/4" BSP

Flexi or Copper: N/A