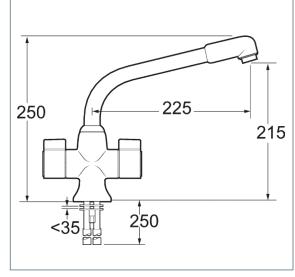

## Sauris

Sauris Mono Sink Mixer - Beige Product Code: SMS172/004

Finish: Beige

Features

Construction: Brass

Valve/Cartridge type: 1/4 Turn Ceramic Disc

**Supply:** Suitable For All Plumbing Systems

Working Pressures: 0.1 - 5.0 bar
Inlet connections: 15mm Copper
Flexi or Copper: Copper Tails

- · Ceramic Disc Handles Ensure A Smooth Operation
- $\cdot \, \mathsf{Swivel} \, \mathsf{Spout}$
- · Dual Flow

Flow (Bar - I/min, open outlet)

Spout

| FLOW <b>0.1</b> | FLOW 0.3 | FLOW 0.5 | FLOW 1.0 | FLOW 2.0 | FLOW 3.0 | FLOW 4.0 | FLOW 5.0 |
|-----------------|----------|----------|----------|----------|----------|----------|----------|
| 6.8             | 10.3     | 13.8     | 20       | 28.6     | 35.1     | 40.5     | 45.5     |