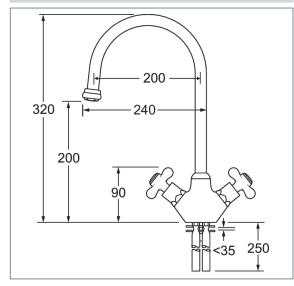

## Venetian

Venetian Mono Sink Mixer

Product Code: SM057

Finish: Chrome

## **Features**

Construction: Brass

Valve/Cartridge type: Non-rising Spindle Headworks

**Supply:** Suitable For All Plumbing Systems

Working Pressures: 0.1 - 5.0 bar

Inlet connections: 15mm Copper
Flexi or Copper: Copper Tails

- · Classic Monobloc Mixer With Swivel Swan Neck Spout
- · Dual Flow
- $\cdot \mathsf{Twin}\,\mathsf{Handles}\,\mathsf{For}\,\mathsf{Independent}\,\mathsf{Hot}\,\&\,\mathsf{Cold}\,\mathsf{Flow}\,\mathsf{Control}$