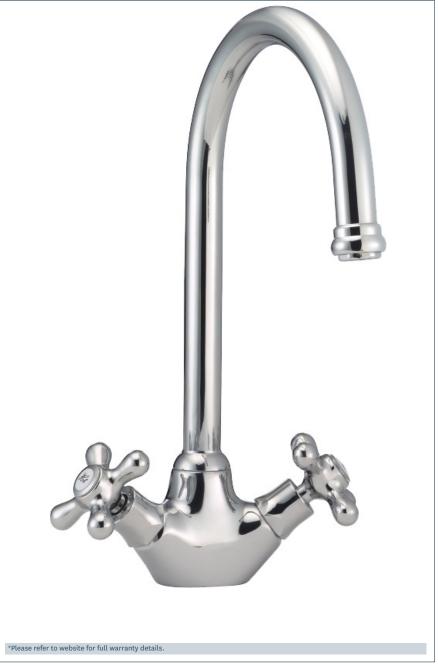

## Venetian

Venetian Mono Sink Mixer

Product Code: SM057

Finish: Chrome

- · Classic Monobloc Mixer With Swivel Swan Neck Spout
- · Dual Flow
- $\cdot \mathsf{Twin}\,\mathsf{Handles}\,\mathsf{For}\,\mathsf{Independent}\,\mathsf{Hot}\,\&\,\mathsf{Cold}\,\mathsf{Flow}\,\mathsf{Control}$