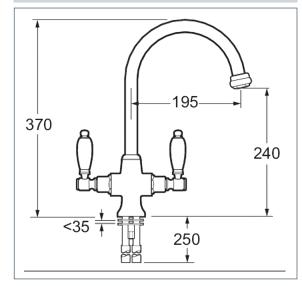

## Georgian

Georgian Mono Sink Mixer - Bronze

Product Code: SM056/BZ

Finish: Bronze

## **Features**

Construction: Brass

Valve/Cartridge type: 1/4 Turn Ceramic Disc

Supply: Suitable For All Plum

Supply: Suitable For All Plumbing Systems

Working Pressures: 0.1 - 5.0 bar
Inlet connections: 15mm Copper
Flexi or Copper: Copper Tails