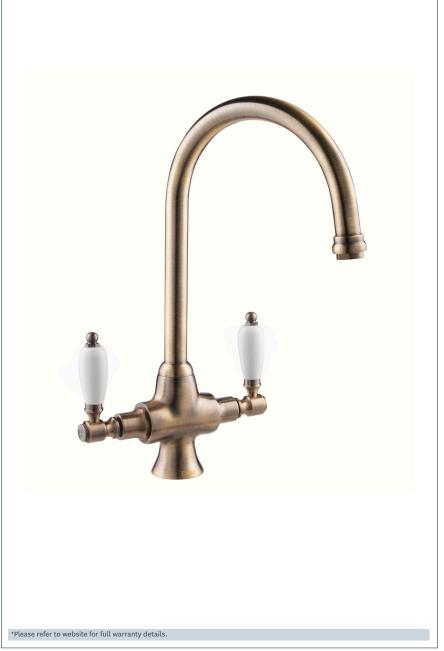

## Georgian

Georgian Mono Sink Mixer - Bronze

Product Code: SM056/BZ

Finish: Bronze

- · Swivel Spout
- · Dual Flow
- · 1/4 Turn Ceramic Handles Ensure A Smooth Operation
- $\cdot$  Products Which Are Easy To Use By All The Family