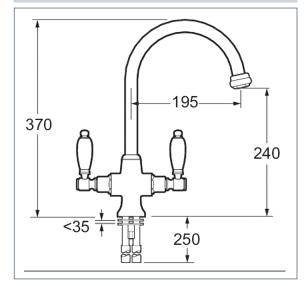

## Georgian

Georgian Mono Sink Mixer - Gold

Product Code: SM056/501

Finish: Gold

## **Features**

Construction: Brass

Valve/Cartridge type: 1/4 Turn Ceramic Disc

**Supply:** Suitable For All Plumbing Systems

Working Pressures: 0.1 - 5.0 bar
Inlet connections: 15mm Copper
Flexi or Copper: Copper Tails

- · Swivel Spout
- · Dual Flow
- $\cdot$  1/4 Turn Ceramic Handles Ensure A Smooth Operation
- $\cdot$  Products Which Are Easy To Use By All The Family

Flow (Bar - I/min, open outlet)

Spout

| Spout           |          |                 |          |          |          |          |          |
|-----------------|----------|-----------------|----------|----------|----------|----------|----------|
| FLOW <b>0.1</b> | FLOW 0.3 | FLOW <b>0.5</b> | FLOW 1.0 | FLOW 2.0 | FLOW 3.0 | FLOW 4.0 | FLOW 5.0 |
| 7               | 10.8     | 14.3            | 20.7     | 29.7     | 36.3     | 42       | 47.1     |