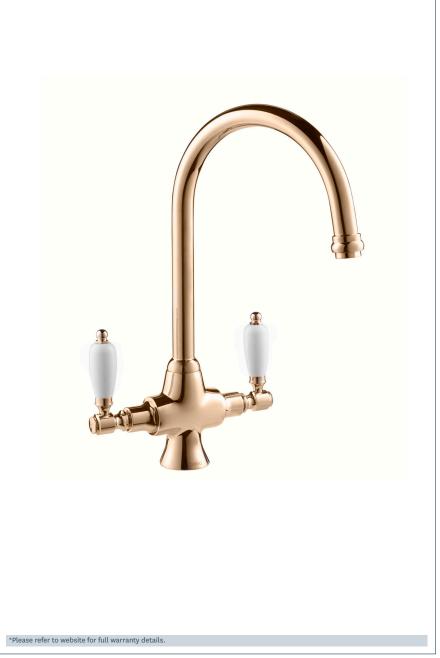

## Georgian

Georgian Mono Sink Mixer - Gold

Product Code: SM056/501

Finish: Gold

## **Features**

Construction: Brass

Valve/Cartridge type: 1/4 Turn Ceramic Disc

**Supply:** Suitable For All Plumbing Systems

Working Pressures: 0.1 - 5.0 bar
Inlet connections: 15mm Copper
Flexi or Copper: Copper Tails

- · Swivel Spout
- · Dual Flow
- $\cdot$  1/4 Turn Ceramic Handles Ensure A Smooth Operation
- $\cdot$  Products Which Are Easy To Use By All The Family

Flow (Bar - I/min, open outlet)

Spout

| Spout           |          |                 |          |          |          |          |          |
|-----------------|----------|-----------------|----------|----------|----------|----------|----------|
| FLOW <b>0.1</b> | FLOW 0.3 | FLOW <b>0.5</b> | FLOW 1.0 | FLOW 2.0 | FLOW 3.0 | FLOW 4.0 | FLOW 5.0 |
| 7               | 10.8     | 14.3            | 20.7     | 29.7     | 36.3     | 42       | 47.1     |