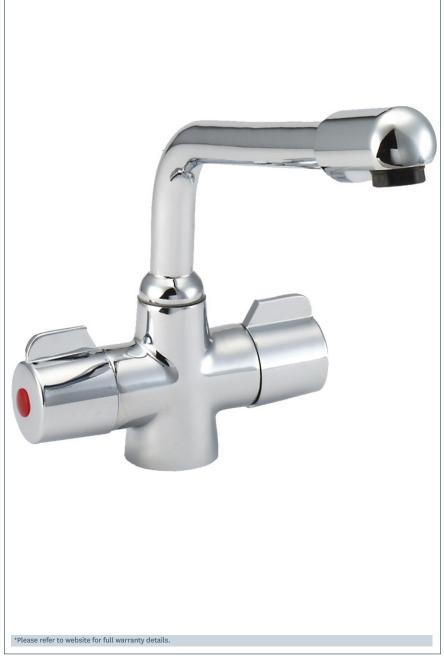

## Puffin

Puffin Mono Sink Mixer Product Code: PUF130/CP

Finish: Chrome

- · Ceramic Disc Handles Ensure A Smooth Operation
- $\cdot \, \text{Swivel Spout}$
- · Dual Flow