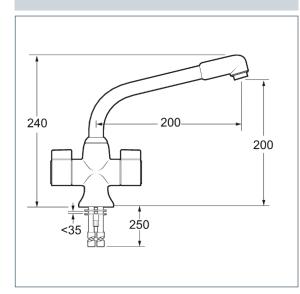

## Puffin

Puffin Mono Sink Mixer Product Code: PUF130/CP

Finish: Chrome

## **Features**

Construction: Brass

Valve/Cartridge type: Ceramic Disc

**Supply:** Suitable For All Plumbing Systems

Working Pressures: 0.1 - 5.0 bar

Inlet connections: 1/2" BSP

Flexi or Copper: Flexi Tails - M12