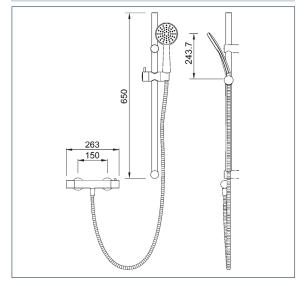

## Pennington

**Pennington Bar Shower with Fast Fix** 

Product Code: PNBS02

Finish: Chrome

## **Features**

Construction: Brass & ABS Handset

Shower Valve: Thermostatic

Supply: Suitable For All Plumbing Systems

Working Pressures: 0.3 - 5.0 bar

Inlet connections: 15mm Compression

Operation: Separate Flow And Temperature Controls

Handset Function: 1

- · 38° C Temperature Hot Stop With Override Facility
- · 650Mm Riser Rail Features Adjustable Bracket Ideal For Retrofit
- · 100Mm Round Handset With Stylish Chrome Faceplate
- · Rub Clean Nozzles
- · 150Mm Valve Centres
- · Fast Fix Valve Connections For Quick And Easy Installation
- · Adjustable Handset Slider With Lever Handle
- · TMV2 Approved Valve