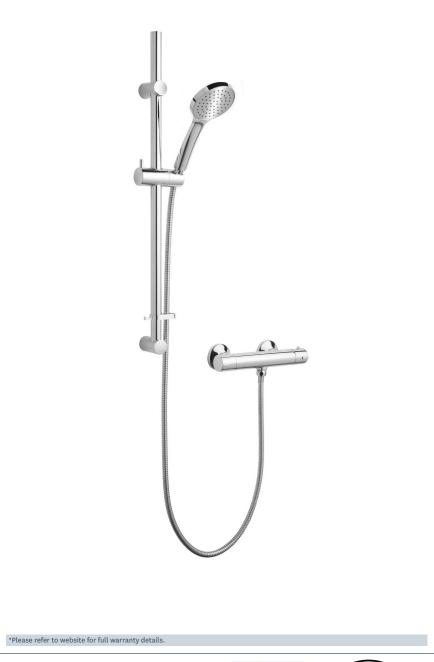

## Pennington

**Pennington Bar Shower with Fast Fix** 

Product Code: PNBS02

Finish: Chrome

## **Features**

Construction: Brass & ABS Handset

Shower Valve: Thermostatic

Supply: Suitable For All Plumbing Systems

Working Pressures: 0.3 - 5.0 bar

Inlet connections: 15mm Compression

Operation: Separate Flow And Temperature Controls

Handset Function: 1

- · 38° C Temperature Hot Stop With Override Facility
- · 650Mm Riser Rail Features Adjustable Bracket Ideal For Retrofit
- · 100Mm Round Handset With Stylish Chrome Faceplate
- · Rub Clean Nozzles
- · 150Mm Valve Centres
- · Fast Fix Valve Connections For Quick And Easy Installation
- · Adjustable Handset Slider With Lever Handle
- · TMV2 Approved Valve