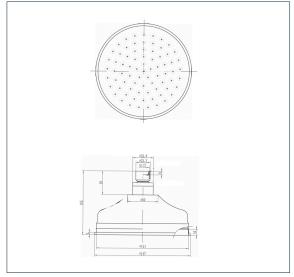

## **Shower Head**

6"Traditional Shower Head With Swivel Joint - Gold

Product Code: HEAH02/G

1/2" BSP

Operation:

Handset Function:

- $\cdot$  New and improved 6" (151mm) head size, to give wider coverage
- · Easy wipe clean head
- · Adjustable swivel joint to angle spray position

\*Please refer to website for full warranty details.