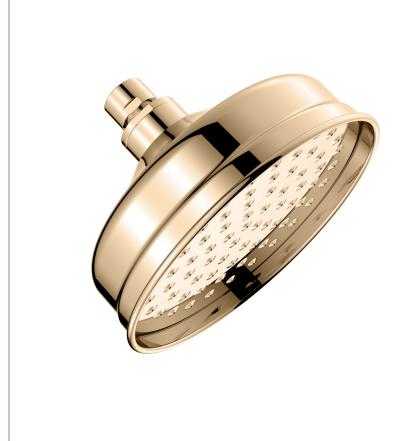

## **Shower Head**

6"Traditional Shower Head With Swivel Joint - Gold

Product Code: HEAH02/G

## Finish: Gold

1/2" BSP

Operation:

Handset Function:

- $\cdot$  New and improved 6" (151mm) head size, to give wider coverage
- · Easy wipe clean head
- · Adjustable swivel joint to angle spray position

\*Please refer to website for full warranty details.