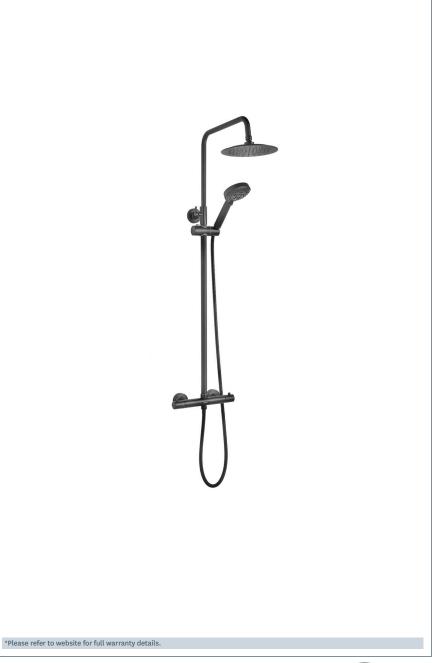

#### **Grasmere Thermostatic Diverter Shower - Matte Black**

Product Code: GTSDEFBK

Finish: Matte Black

#### **Features**

Construction: Brass & ABS Heads

Shower Valve: Thermostatic

Supply: Suitable For All Plumbing Systems

Working Pressures: 0.3 - 5.0 bar

Inlet connections: 15mm Compression

Operation: Separate Flow And Temperature Controls

Handset Function: 3

- · 38° C Temperature Hot Stop With Override Facility
- · Built In Diverter To Fixed Head/3 Mode Handset
- · Riser Height Can Be Adjusted To Suit Your Bathroom
- · Double Interlocked 1.5M Hose
- · Includes Easy Fit Connections