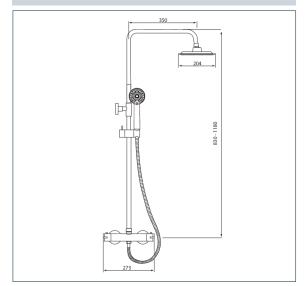

#### **Grasmere Thermostatic Diverter Shower - Matte Black**

Product Code: GTSDEFBK

Finish: Matte Black

#### **Features**

Construction: Brass & ABS Heads

Shower Valve: Thermostatic

Supply: Suitable For All Plumbing Systems

Working Pressures: 0.3 - 5.0 bar

Inlet connections: 15mm Compression

Operation: Separate Flow And Temperature Controls

Handset Function: 3

- · 38° C Temperature Hot Stop With Override Facility
- · Built In Diverter To Fixed Head/3 Mode Handset
- · Riser Height Can Be Adjusted To Suit Your Bathroom
- · Double Interlocked 1.5M Hose
- · Includes Easy Fit Connections