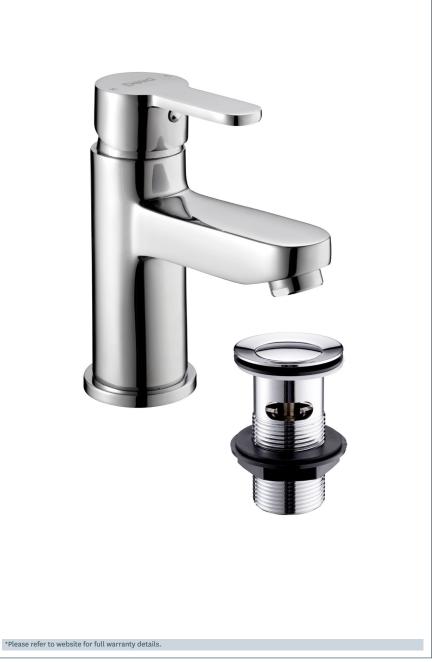

## **Ethos**

Ethos Basin Mixer
Product Code: ETH113

Finish: Chrome

## **Features**

Construction: Brass

Valve/Cartridge type: 35mm Ceramic Cartridge

**Supply:** Suitable For Low Pressure Systems

Working Pressures: 0.1 - 5.0 bar

Inlet connections: 1/2" BSP

Flexi or Copper: Flexi Tails - M12 - 400mm

- $\cdot \mbox{ Ceramic cartridge for smooth operation}$
- · Tilt and turn temperature and flow control
- $\cdot \text{Comes complete with press top waste} \\$
- $\cdot$  Products which are easy to use by all the family
- · In full colour packaging