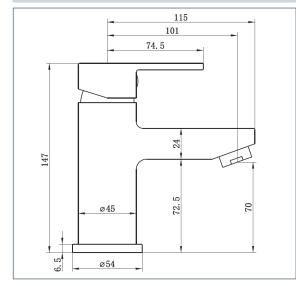

## **Ethos**

Ethos Basin Mixer
Product Code: ETH113

Finish: Chrome

## **Features**

Construction: Brass

Valve/Cartridge type: 35mm Ceramic Cartridge

**Supply:** Suitable For Low Pressure Systems

Working Pressures: 0.1 - 5.0 bar

Inlet connections: 1/2" BSP

Flexi or Copper: Flexi Tails - M12 - 400mm