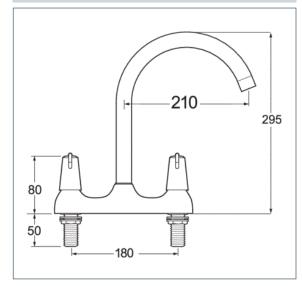

## Lever

Lever High Spout Deck Sink Mixer

Product Code: DLT172

Finish: Chrome

## **Features**

Construction: Brass

Valve/Cartridge type: Ceramic Disc

**Supply:** Suitable For All Plumbing Systems

Working Pressures: 0.1 - 5.0 bar

Inlet connections: ½"BSP

Flexi or Copper: N/A

- · Swivel Spout
- · 1/4 Turn Ceramic Disc Handles Ensure A Smooth Operation
- · Products Which Are Easy To Use By All The Family