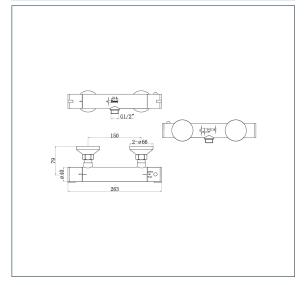

### Thermostatic Bar Valve with Fast Fix

Product Code: BV02CP

Finish: Chrome

#### **Features**

Construction:

Brass

**Shower Valve:** 

Thermostatic

Supply:

Suitable For All Plumbing Systems

Working Pressures: 0.1 - 5.0 bar

Inlet connections:

Operation:

Separate Flow And Temperature Controls

- · 38°C Temperature Hot Stop With Override Facility
- · Fast Fix Valve Connections For Quick And Easy Installation
- · 150Mm Valve Centres