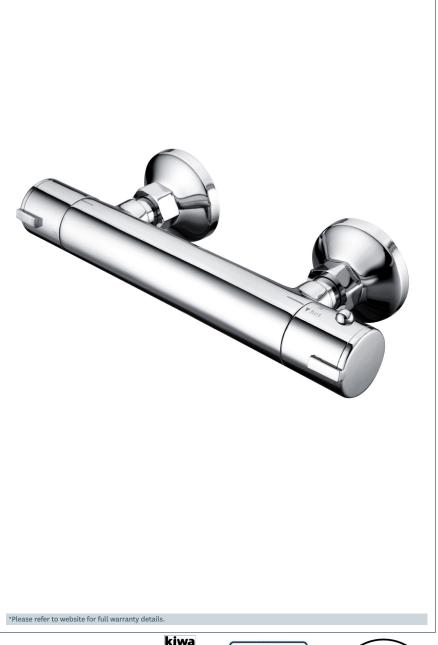

### Thermostatic Bar Valve with Fast Fix

Product Code: BV02CP

Finish: Chrome

#### **Features**

Construction:

Brass

**Shower Valve:** 

Thermostatic

Supply:

Suitable For All Plumbing Systems

Working Pressures: 0.1 - 5.0 bar

Inlet connections:

Operation:

Separate Flow And Temperature Controls

- · 38°C Temperature Hot Stop With Override Facility
- · Fast Fix Valve Connections For Quick And Easy Installation
- · 150Mm Valve Centres