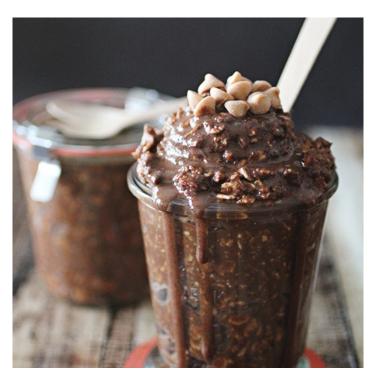

## Brownie Protein Oatmeal

## Ingredients

- 1 cup almond milk\*
- ½ cup Greek yogurt
- 2 tbs cocoa powder
- 1-2 tbs sweetener of choice
- 1 cup quick oats or rolled oats
- 2 serves protein powder (chocolate or vanilla)

Time Required

## Instructions

- 1) In a small bowl, mix all the ingredients together. Divide between 2 small bowls, mugs or cups. Cover and refrigerate overnight (or at least an hour so the oats soften and absorb the liquid).
- \* You can top with chopped nuts if you desire.
- \* Enjoy cold, or microwave for 30-60 seconds to enjoy warm!