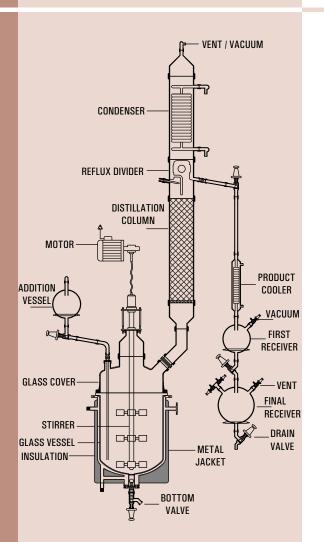

## GLASS REACTOR WITH METAL JACKET

According to the customer's requirements and standard, we supply jacketed glass reactor which has many functions to satisfy kinds of experiments.

We offer Glass Reactor with Metal Jacket for chemical & pharmaceutical industries for process development. Glass reactor will have metal jacket and metal insulation.

Glass / Glass Lined Reactor (GLR): 5-500 liter

Pressure: - up to 1 Bar Temperature: -50°C to +200°C

Material: Borosilicate glass 3.3 /PTFE/ SS 316.

## **Key Features:**

- Reactor lift for easy opening i.e optimised for easy vessel cleaning
- Temperature monitoring and control
- Gas purging available
- Vacuum / exhaust piping arrangement
- Additional feeders / receivers as per requirement
- Solid feeding arrangement
- Ready for Cryogenic reactions (-50°C)
- · Mixed systems with pressure reactor and vacuum distillation