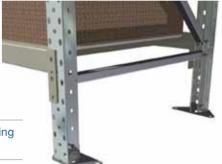

## Uprights

Strong section design provides secure and safe storage options from the new Colby Longspan uprights.

Available in a width of 55mm the profiles have been designed to meet Australian design standards.

#### Frames

Bolted baseplates provide stable load bearing capability without using excess space.

\_\_\_\_\_

to 800mm

Simple, regular frame bracing arrangements.

Frames are available in a variety of depths up