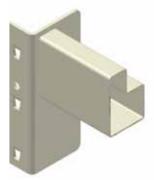

## Uprights

Strong section design provides secure and safe storage options from the new Colby Longspan uprights.

Available in a width of 55mm the profiles have been designed to meet Australian design standards.

#### Frames

Bolted baseplates provide stable load bearing capability without using excess space.

\_\_\_\_\_

to 800mm

Simple, regular frame bracing arrangements.

Frames are available in a variety of depths up