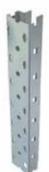

## Uprights

Strong section design provides secure and safe storage options from the new Colby Longspan uprights.

Available in a width of 55mm the profiles have been designed to meet Australian design standards.