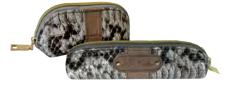

## 2-SIZE ADD-ON

TWO FINISHED SIZES Mini = 5-3/4" wide x 3" tall x 2-3/8" deep Pencil = 7-1/2" wide x 2" tall x 2" deep

Mini perfect for an inhaler or electronic cable. Long great for pens/pencils and stylus.

### BODIES

- 1 Mini Body1 Pencil Body
- 1 Optional Center Strip for Pencil Body

EMBELLISHMENTS

Bonus: 2 styles of small Badges

PIECES

 1 Standard Body for Thin-Med Woven Fabric

BODIES

- 1 Standard Body for Leather, Vinyl or Cork
  - 1 Contrast-Body Focal Fabric Top with Contrasting Non-Woven bottom