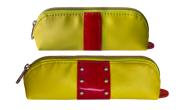

# **MAIN PATTERN**

**TWO FINISHED SIZES** Short = 7" wide x 3" tall x 2-1/4" deep Long = 8" wide x 3" tall x 2-1/4" deep

Short fits eyewear. Long useful for sewing/rotary tools, small screwdrivers, plus.

#### BODIES EMBELLISHMENTS

- Body Long
  Body Short
  Grab Tc
  - Grab Tab Squared
     Grab Tab Rounded
  - Grab Tab Rounded
  - Vertical Band/Rivet Band in 2 sizes
  - Vertical Extra-Narrow Band in 1 size
  - "Simple Flowers" 4 sizes