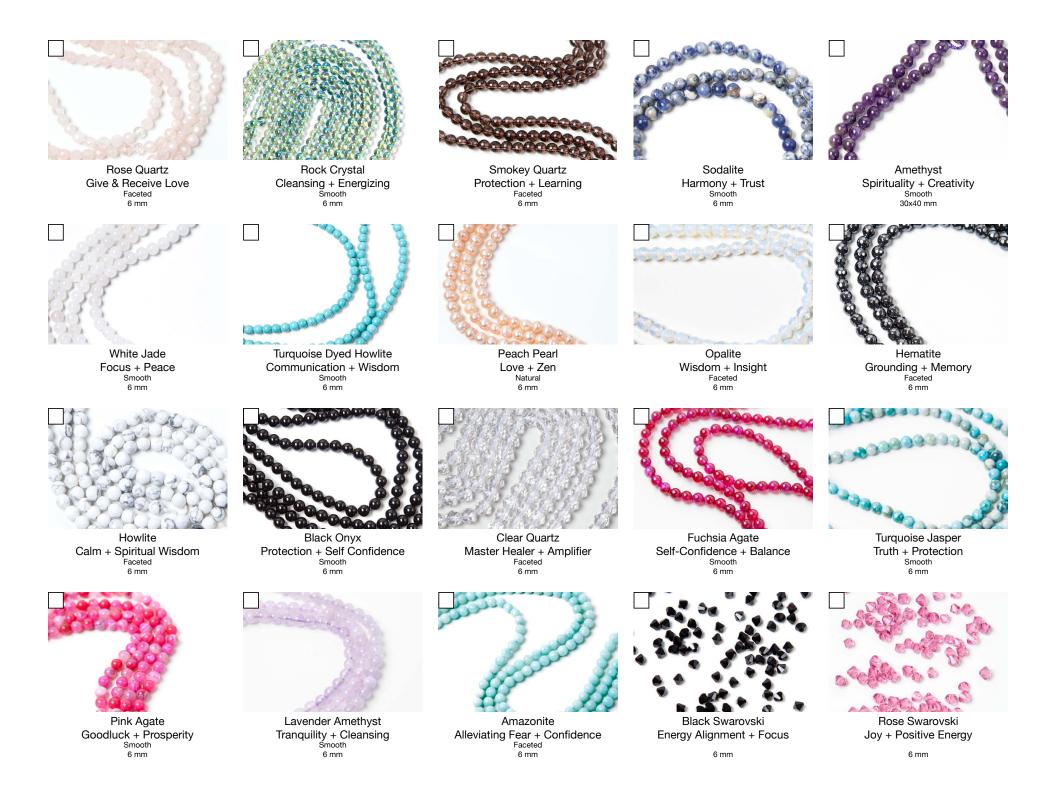

Due to the unique nature of custom malas, all sales are final.

Carnelian
Energy + Prosperity
Faceted Pear
30x40 mm

Blue Jade
Well-being + Calms Emotions
Smooth Oval
30x40 mm

Fire Agate
Clarity + Grounding
Smooth Pear
30x40 mm

Rhodonite
Love + Understanding
Smooth Oval
30x40 mm

Zebra Jasper
Protection + Grounding
Smooth Oval
30x40 mm

Red Creek Jasper Tranquility + Compassion Smooth Oval 30x40 mm

Sugulite Jasper
Balance + Protection
Smooth Pear
22x30 mm

Clear Quartz Nugget Master Healer + Amplifier Nugget 25x35 mm

Dalmation Jasper
Determination + Strength
Smooth Oval
30x40 mm

Pink Jade Attraction + Prosperity Faceted Pear 30x40 mm

Lapis
Connection + Communication
Faceted Pear
30x40 mm

Rose Quartz Give & Receive Love Wavy Rectangle 25x30 mm

Amazonite
Alleviating Fear + Confidence
Wavy Rectangle
25x30 mm

Howlite
Calm + Spiritual Wisdom
Faceted Pear
30x40 mm

Turquoise Intuition + Frienship Coin 30 mm