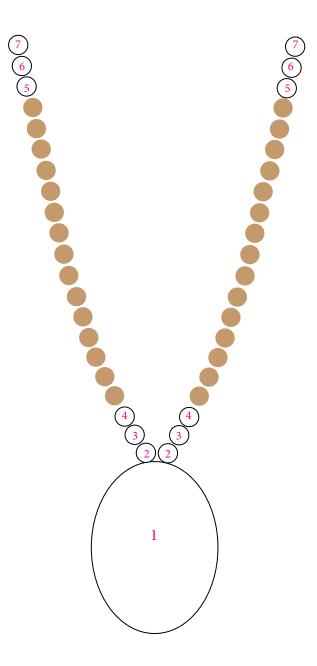

### **Custom Mala Order Form**

## Guru:

#### Accent Beads

3: \_\_\_\_\_

#### Base Beads:

Sandalwood Positive Energy

Gold Seed Beads

Silver Seed Beads