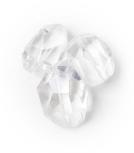

Clear Quartz Nugget Master Healer + Amplifier Nugget 25x35 mm

Dalmation Jasper
Determination + Strength
Smooth Oval
30x40 mm

Pink Jade Attraction + Prosperity Faceted Pear 30x40 mm

Lapis
Connection + Communication
Faceted Pear
30x40 mm