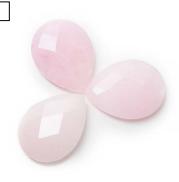

Rose Quartz Give & Receive Love Wavy Rectangle 25x30 mm

Amazonite
Alleviating Fear + Confidence
Wavy Rectangle
25x30 mm

Howlite
Calm + Spiritual Wisdom
Faceted Pear
30x40 mm

Turquoise Intuition + Frienship Coin 30 mm