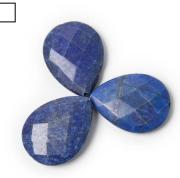

Clear Quartz Nugget Master Healer + Amplifier Nugget 25x35 mm

Dalmation Jasper
Determination + Strength
Smooth Oval
30x40 mm

Pink Jade Attraction + Prosperity Faceted Pear 30x40 mm

Lapis
Connection + Communication
Faceted Pear
30x40 mm