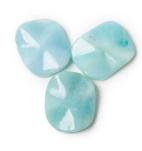

Rose Quartz Give & Receive Love Wavy Rectangle 25x30 mm

Amazonite
Alleviating Fear + Confidence
Wavy Rectangle
25x30 mm

Howlite
Calm + Spiritual Wisdom
Faceted Pear
30x40 mm

Turquoise Intuition + Frienship Coin 30 mm