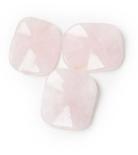

Rose Quartz Give & Receive Love Wavy Rectangle 25x30 mm

Amazonite
Alleviating Fear + Confidence
Wavy Rectangle
25x30 mm

Howlite
Calm + Spiritual Wisdom
Faceted Pear
30x40 mm

Turquoise Intuition + Frienship Coin 30 mm