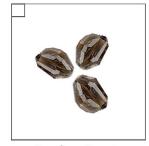

# Mew!

Yellow Jade 30 x 40mm Smooth Teardrop Gemstone

Blue Agate
30x40mm Silver Dipped
Druzy Crystal Agate

Smokey Quartz 20-35mm Tumbled Gemstone Nugget

Yellow Jade 6mm Smooth Yellow Jade Beads

Genuine Sapphire 6mm Smooth Sapphire Beads