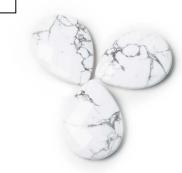

Rose Quartz Give & Receive Love Wavy Rectangle 25x30 mm

Amazonite
Alleviating Fear + Confidence
Wavy Rectangle
25x30 mm

Howlite
Calm + Spiritual Wisdom
Faceted Pear
30x40 mm

Turquoise Intuition + Frienship Coin 30 mm