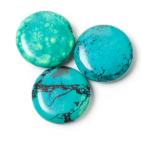

Rose Quartz Give & Receive Love Wavy Rectangle 25x30 mm

Amazonite
Alleviating Fear + Confidence
Wavy Rectangle
25x30 mm

Howlite
Calm + Spiritual Wisdom
Faceted Pear
30x40 mm

Turquoise Intuition + Frienship Coin 30 mm