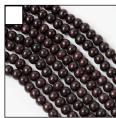

been made, fill out your information on the top left corner of this page with your Name, Email + Order #.

Begin designing your custom mala bracelt:

- Select your accent beads from our 15 powerful gemstone
- Finalize your mala design with your favorite sacred base material + string color

You may find it easiest to fill it out digitally using Acrobat if you have it on your computer. Or, you can always print it, fill it out by hand and scan it back to us!

Email your completed order form to **Tribe@tinydevotions.com.** One of our Jewelry Crafters will hand craft your mala. All orders will be shipped within 10 business days.

Due to the unique nature of custom mala bracelets, all sales are final.



## **Custom Mala Bracelet Order Form**

## Base Beads:







Rudraksha Protect + Healing



Rosewood Protect + Shield

## Accent Beads:

- 1. \_\_\_\_\_
- 2. \_\_\_\_\_
- 3. \_\_\_\_\_
- 4. \_\_\_\_\_
- 5. \_\_\_\_\_
- 6.
- 7. \_\_\_\_\_
- 8. \_\_\_\_\_
- 9.