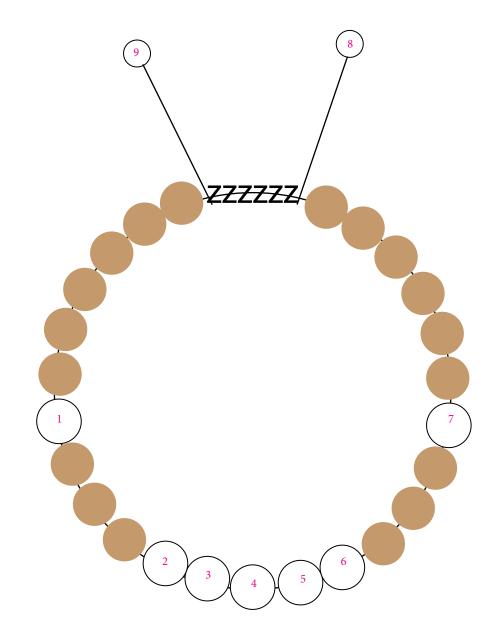

## Accent Beads:

- 1. \_\_\_\_\_
- 2. \_\_\_\_\_
- 3. \_\_\_\_\_
- 4. \_\_\_\_\_
- 5. \_\_\_\_\_
- 6.
- 7. \_\_\_\_\_
- 8. \_\_\_\_\_
- 9.