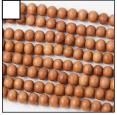

ons.com</u>
After your purchase has been made, fill out your information on the top left corner of this page with your Name, Email + Order #.

Begin designing your custom mala bracelt:

- Select your accent beads from our 15 powerful gemstone
- Finalize your mala design with your favorite sacred base material + string color

You may find it easiest to fill it out digitally using Acrobat if you have it on your computer. Or, you can always print it, fill it out by hand and scan it back to us!

Email your completed order form to **Tribe@tinydevotions.com.** One of our Jewelry Crafters will hand craft your mala. All orders will be shipped within 10 business days.

Due to the unique nature of custom mala bracelets, all sales are final.



## **Custom Mala Bracelet Order Form**

## Base Beads:







Rudraksha Protect + Healing



Rosewood Protect + Shield

## Accent Beads:

- 1. \_\_\_\_\_
- 2. \_\_\_\_\_
- 3. \_\_\_\_\_
- 4. \_\_\_\_\_
- 5. \_\_\_\_\_
- 6.
- 7. \_\_\_\_\_
- 8. \_\_\_\_\_
- 9.