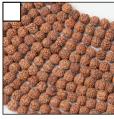

com</u>
After your purchase has been made, fill out your information on the top left corner of this page with your Name, Email + Order #.

Begin designing your custom mala bracelt:

- Select your accent beads from our 15 powerful gemstone
- Finalize your mala design with your favorite sacred base material + string color

You may find it easiest to fill it out digitally using Acrobat if you have it on your computer. Or, you can always print it, fill it out by hand and scan it back to us!

Email your completed order form to **Tribe@tinydevotions.com.** One of our Jewelry Crafters will hand craft your mala. All orders will be shipped within 10 business days.

Due to the unique nature of custom mala bracelets, all sales are final.



## **Custom Mala Bracelet Order Form**

## Base Beads:







Rudraksha Protect + Healing



Rosewood Protect + Shield

## Accent Beads:

- 1. \_\_\_\_\_
- 2. \_\_\_\_\_
- 3. \_\_\_\_\_
- 4. \_\_\_\_\_
- 5. \_\_\_\_\_
- 6.
- 7. \_\_\_\_\_
- 8. \_\_\_\_\_
- 9.