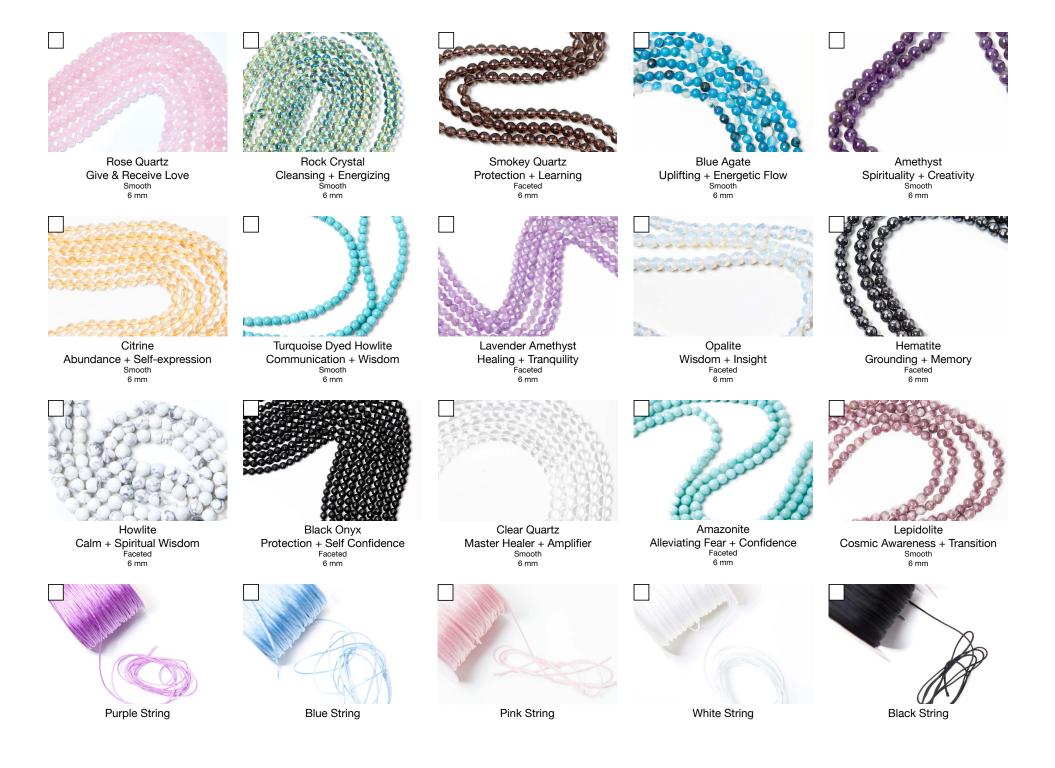

Begin designing your custom mala bracelt:

- Select your accent beads from our 15 powerful gemstone
- Finalize your mala design with your favorite sacred base material + string color

You may find it easiest to fill it out digitally using Acrobat if you have it on your computer. Or, you can always print it, fill it out by hand and scan it back to us!

## Accent Beads:

- 1. \_\_\_\_\_
- 2. \_\_\_\_\_
- 3. \_\_\_\_\_
- 4. \_\_\_\_\_
- 5. \_\_\_\_\_
- 6.
- 7. \_\_\_\_\_
- 8. \_\_\_\_\_
- 9.