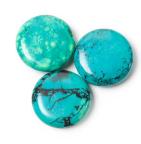

Rose Quartz Give & Receive Love Wavy Rectangle 25x30 mm

Amazonite
Alleviating Fear + Confidence
Wavy Rectangle
25x30 mm

Howlite
Calm + Spiritual Wisdom
Faceted Pear
30x40 mm

Turquoise Intuition + Frienship Coin 30 mm