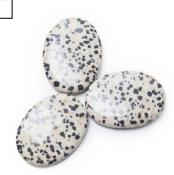

Clear Quartz Nugget Master Healer + Amplifier Nugget 25x35 mm

Dalmation Jasper
Determination + Strength
Smooth Oval
30x40 mm

Pink Jade Attraction + Prosperity Faceted Pear 30x40 mm

Lapis
Connection + Communication
Faceted Pear
30x40 mm