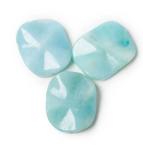

Rose Quartz Give & Receive Love Wavy Rectangle 25x30 mm

Amazonite
Alleviating Fear + Confidence
Wavy Rectangle
25x30 mm

Howlite
Calm + Spiritual Wisdom
Faceted Pear
30x40 mm

Turquoise Intuition + Frienship Coin 30 mm