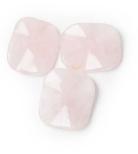

Rose Quartz Give & Receive Love Wavy Rectangle 25x30 mm

Amazonite
Alleviating Fear + Confidence
Wavy Rectangle
25x30 mm

Howlite
Calm + Spiritual Wisdom
Faceted Pear
30x40 mm

Turquoise Intuition + Frienship Coin 30 mm