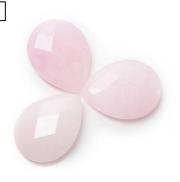

Rose Quartz Give & Receive Love Wavy Rectangle 25x30 mm

Amazonite
Alleviating Fear + Confidence
Wavy Rectangle
25x30 mm

Howlite
Calm + Spiritual Wisdom
Faceted Pear
30x40 mm

Turquoise Intuition + Frienship Coin 30 mm