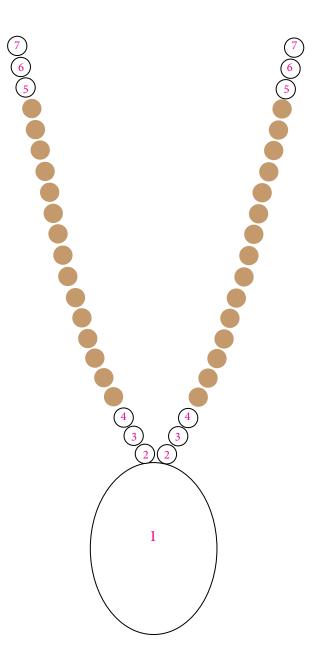

Grounding
Smooth Oval
30x40 mm



Red Creek Jasper Tranquility + Compassion Smooth Oval 30x40 mm



Sugulite Jasper
Balance + Protection
Smooth Pear
22x30 mm



Clear Quartz Nugget Master Healer + Amplifier Nugget 25x35 mm



Dalmation Jasper
Determination + Strength
Smooth Oval
30x40 mm



Pink Jade Attraction + Prosperity Faceted Pear 30x40 mm



Lapis
Connection + Communication
Faceted Pear
30x40 mm



Rose Quartz Give & Receive Love Wavy Rectangle 25x30 mm



Amazonite
Alleviating Fear + Confidence
Wavy Rectangle
25x30 mm



Howlite
Calm + Spiritual Wisdom
Faceted Pear
30x40 mm



Turquoise Intuition + Frienship Coin 30 mm





## **Custom Mala Order Form**

## Guru:

## Accent Beads

3: \_\_\_\_\_

## Base Beads:



Sandalwood Positive Energy



Gold Seed Beads



Silver Seed Beads