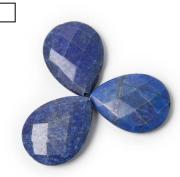

Clear Quartz Nugget Master Healer + Amplifier Nugget 25x35 mm

Dalmation Jasper
Determination + Strength
Smooth Oval
30x40 mm

Pink Jade Attraction + Prosperity Faceted Pear 30x40 mm

Lapis
Connection + Communication
Faceted Pear
30x40 mm