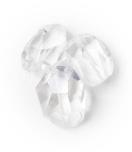

Clear Quartz Nugget Master Healer + Amplifier Nugget 25x35 mm

Dalmation Jasper
Determination + Strength
Smooth Oval
30x40 mm

Pink Jade Attraction + Prosperity Faceted Pear 30x40 mm

Lapis
Connection + Communication
Faceted Pear
30x40 mm