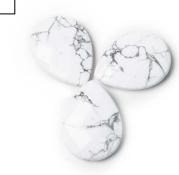

Rose Quartz Give & Receive Love Wavy Rectangle 25x30 mm

Amazonite
Alleviating Fear + Confidence
Wavy Rectangle
25x30 mm

Howlite
Calm + Spiritual Wisdom
Faceted Pear
30x40 mm

Turquoise Intuition + Frienship Coin 30 mm