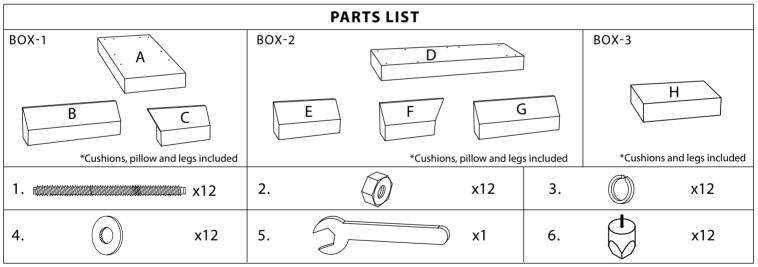

### OPTIONAL: CHAISE + SOFA(SECTIONAL)

STEP1-INSERT THE "N" SHAPE HANGER INTO THE ONE-ARM CHASE FRAME AND ONE-ARM SOFA FRAME TO ATTACH TOG ETHER

#### CHAISE + SOFA(SECTIONAL)

STEP1-INSERT THE "N" SHAPE HANGER INTO THE ONE-ARM CHASE FRAME AND ONE-ARM SOFA FRAME TO ATTACH TOG ETHER