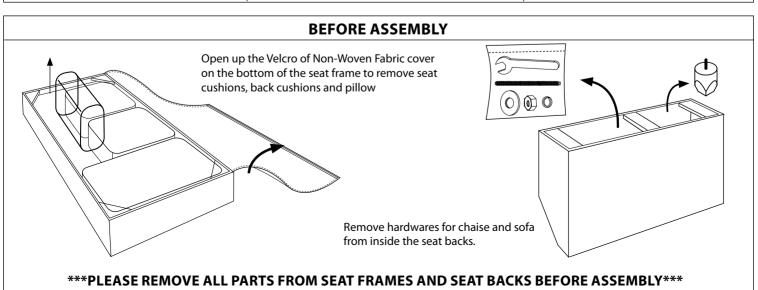

### \*\*\*NOTICE BEFORE ASSEMBLY\*\*\*

Please choose the **CHAISE** will be on the **LEFT** or **RIGHT** hand side

ASSEMBLY INSTRUCTION FOR MODEL NO.: F7615, F7616, F7617, F7618, F7619, F7620