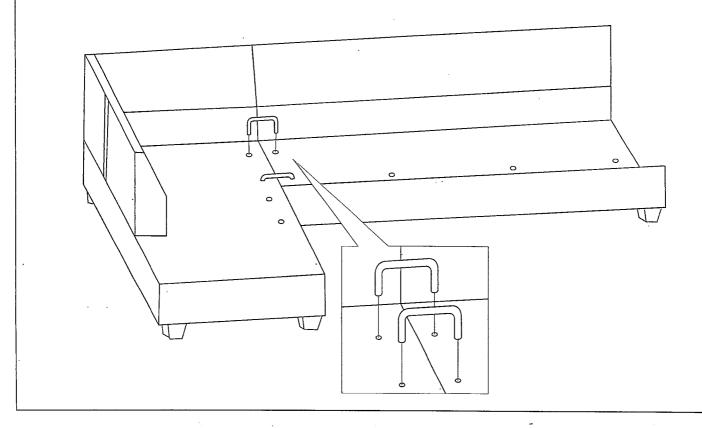

#### CHAISE + SOFA(SECTIONAL)

STEP1-INSERT THE "N" SHAPE HANGER INTO THE ONE-ARM CHASE FRAME AND ONE-ARM SOFA FRAME TO ATTACH TOG ETHER