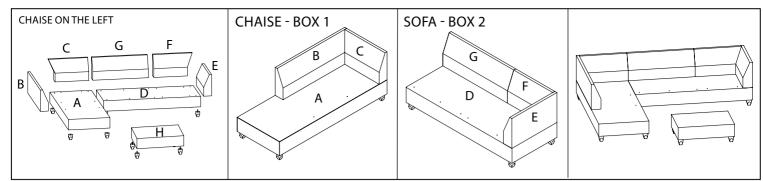

# CHAISE ON THE LEFT

Control No.

## CHAISE ON THE RIGHT

Before assembly, open both Box 1 and Box 2 to switch between Part C and Part F. And you will get the direction of right chaise.

Control No.