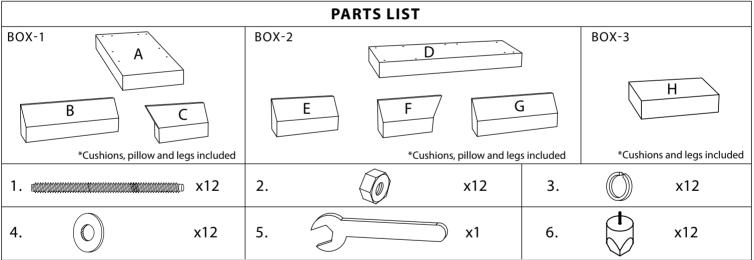

### \*\*\*NOTICE BEFORE ASSEMBLY\*\*\*

Please choose the **CHAISE** will be on the **LEFT** or **RIGHT** hand side

ASSEMBLY INSTRUCTION FOR MODEL NO.: F7615, F7616, F7617, F7618, F7619, F7620