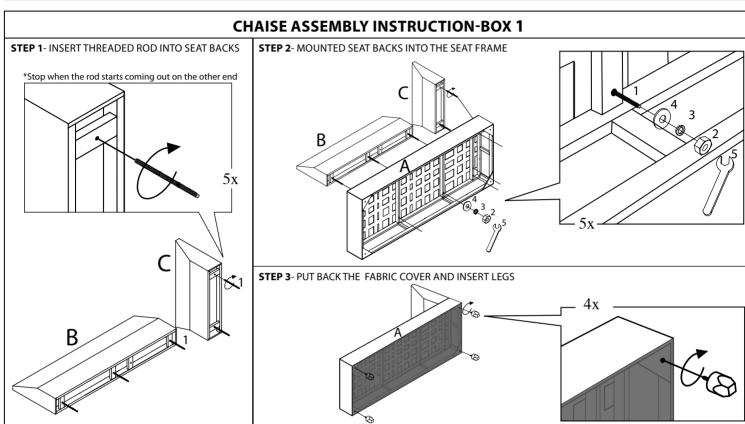

### \*\*\*NOTICE BEFORE ASSEMBLY\*\*\*

Please choose the **CHAISE** will be on the **LEFT** or **RIGHT** hand side

ASSEMBLY INSTRUCTION FOR MODEL NO.: F7615, F7616, F7617, F7618, F7619, F7620