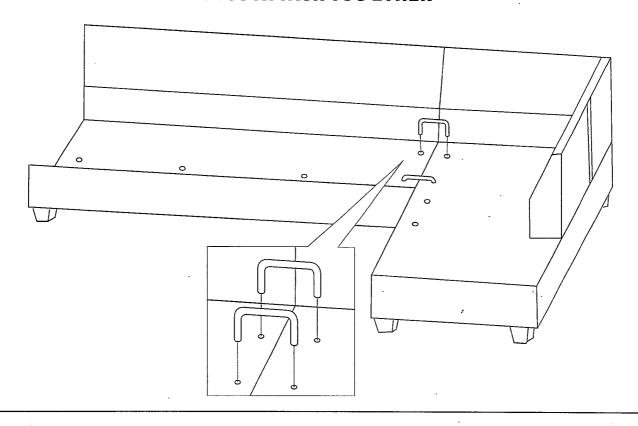

### OPTIONAL: CHAISE + SOFA(SECTIONAL)

STEP1-INSERT THE "N" SHAPE HANGER INTO THE ONE-ARM CHASE FRAME AND ONE-ARM SOFA FRAME TO ATTACH TOG ETHER