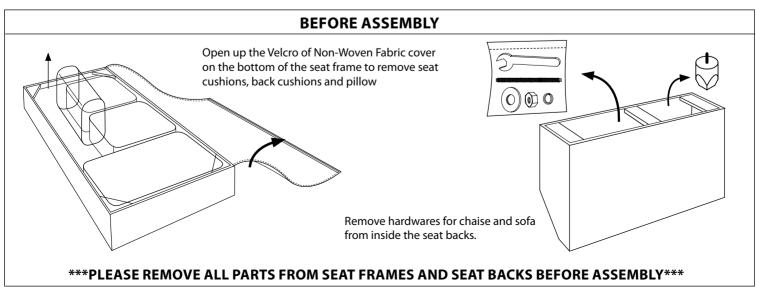

### OPTIONAL: CHAISE + SOFA(SECTIONAL)

STEP1-INSERT THE "N" SHAPE HANGER INTO THE ONE-ARM CHASE FRAME AND ONE-ARM SOFA FRAME TO ATTACH TOG ETHER

#### CHAISE + SOFA(SECTIONAL)

STEP1-INSERT THE "N" SHAPE HANGER INTO THE ONE-ARM CHASE FRAME AND ONE-ARM SOFA FRAME TO ATTACH TOG ETHER