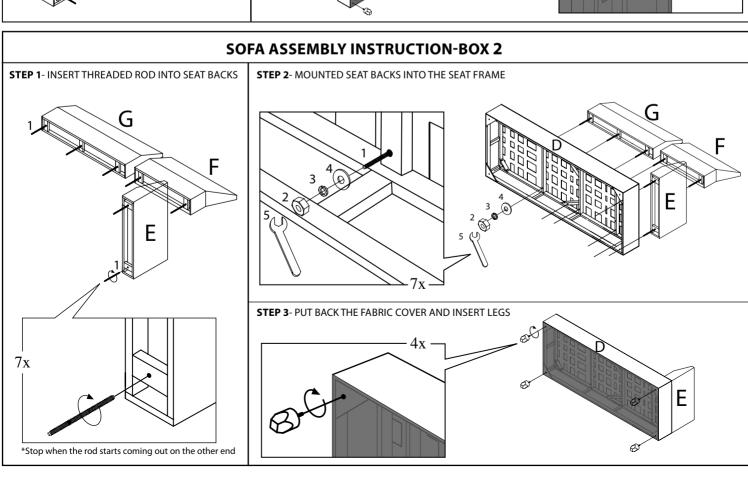

### \*\*\*NOTICE BEFORE ASSEMBLY\*\*\*

Please choose the **CHAISE** will be on the **LEFT** or **RIGHT** hand side

ASSEMBLY INSTRUCTION FOR MODEL NO.: F7615, F7616, F7617, F7618, F7619, F7620