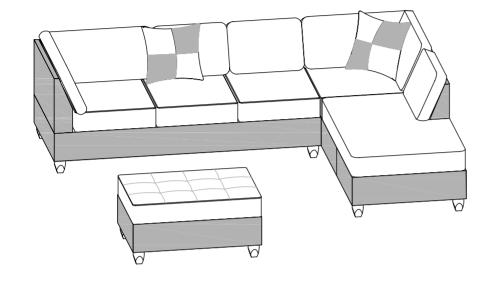

### OPTIONAL: CHAISE + SOFA(SECTIONAL)

STEP1-INSERT THE "N" SHAPE HANGER INTO THE ONE-ARM CHASE FRAME AND ONE-ARM SOFA FRAME TO ATTACH TOG ETHER

#### CHAISE + SOFA(SECTIONAL)

STEP1-INSERT THE "N" SHAPE HANGER INTO THE ONE-ARM CHASE FRAME AND ONE-ARM SOFA FRAME TO ATTACH TOG ETHER