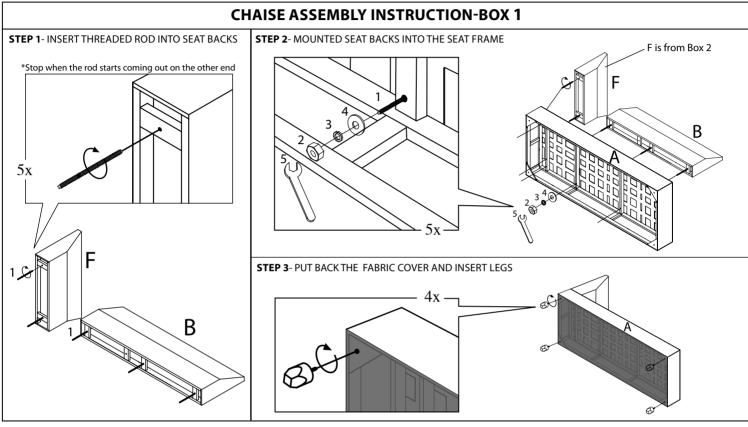

## CHAISE ON THE RIGHT

Before assembly, open both Box 1 and Box 2 to switch between Part C and Part F. And you will get the direction of right chaise.

Control No.