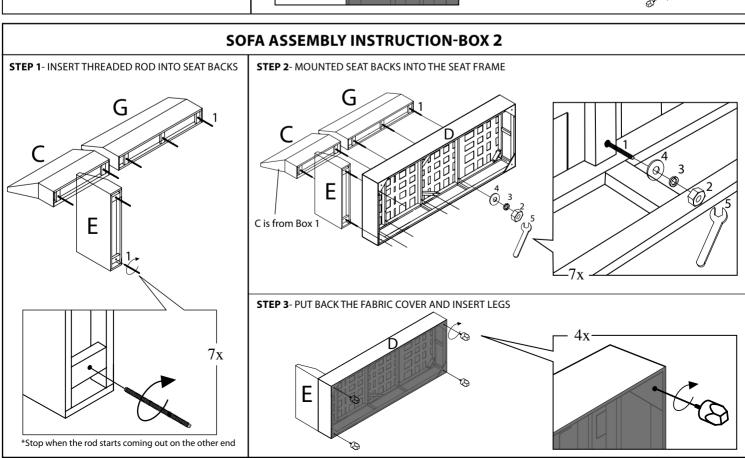

### OPTIONAL: CHAISE + SOFA(SECTIONAL)

STEP1-INSERT THE "N" SHAPE HANGER INTO THE ONE-ARM CHASE FRAME AND ONE-ARM SOFA FRAME TO ATTACH TOG ETHER

#### CHAISE + SOFA(SECTIONAL)

STEP1-INSERT THE "N" SHAPE HANGER INTO THE ONE-ARM CHASE FRAME AND ONE-ARM SOFA FRAME TO ATTACH TOG ETHER