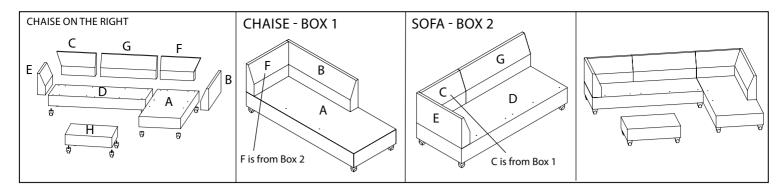

## CHAISE ON THE RIGHT

Before assembly, open both Box 1 and Box 2 to switch between Part C and Part F. And you will get the direction of right chaise.

Control No.