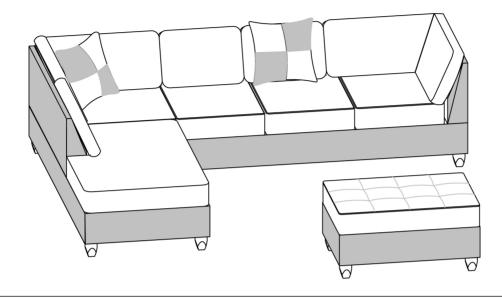

### \*\*\*NOTICE BEFORE ASSEMBLY\*\*\*

Please choose the **CHAISE** will be on the **LEFT** or **RIGHT** hand side

ASSEMBLY INSTRUCTION FOR MODEL NO.: F7615, F7616, F7617, F7618, F7619, F7620