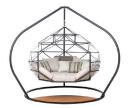

es hidden connections for a clean, modern look and silent performance.

Weight Capacity: 1,200 lbs

Applications: Commercial or Residential. Indoor or Outdoor

Materials:

Double-layer powdercoated steel Marine grade 316 stainless steel hardware.

Includes oversized marine grade chain and rigging quick links. No additional rigging

required.

**Optional Accessories:** Swivel Mechanism (SKU: RA-BDSW)

Wooden Accent Platforms (SKU: 818ST-W)

**Shipping Specs:** Crate: 84" x 48" x 16" - 300 lbs.

Assembly: Ships KD. Customer assembly with detailed

video instruction. 2 people, 1 hour.

Product Origin: Oregon, USA

Colorways:

Fine Textured Black (SKU: 818ST-BK) Oil Rubbed Bronze (SKU: 818ST-BZ) Gunmetal Grey (SKU: 818ST-GM)

Warranty: 5 year limited warranty

## **OPTIONAL ACCESSORIES**







Zome + Platform



Solid Walnut Platform



## **ELEVATION VIEW** 10' 8'-1"