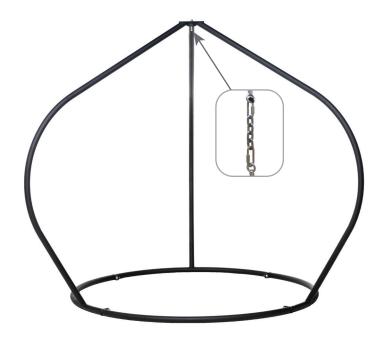

## **Zome Stand**

The curved tripod stand defines the standard. Beautifully designed to compliment the zome shape and expertly crafted for strength. Heavy-duty thick wall steel tube uses hidden connections for a clean, modern look and silent performance.

Weight Capacity: 1,200 lbs

Applications: Commercial or Residential. Indoor or Outdoor

Materials:

Double-layer powdercoated steel Marine grade 316 stainless steel hardware.

Includes oversized marine grade chain and rigging quick links. No additional rigging

required.

**Optional Accessories:** Swivel Mechanism (SKU: RA-BDSW)

Wooden Accent Platforms (SKU: 818ST-W)

**Shipping Specs:** Crate: 84" x 48" x 16" - 300 lbs.

Assembly: Ships KD. Customer assembly with detailed

video instruction. 2 people, 1 hour.

Product Origin: Oregon, USA

Colorways:

Fine Textured Black (SKU: 818ST-BK) Oil Rubbed Bronze (SKU: 818ST-BZ) Gunmetal Grey (SKU: 818ST-GM)

Warranty: 5 year limited warranty