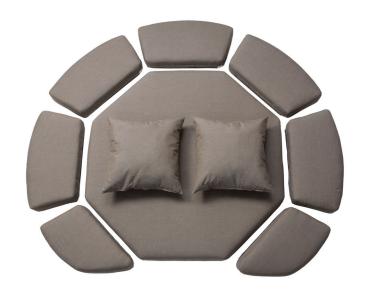

## SKU: 816CS, 818CS PRODUCT DETAIL SHEET

Zome Cushion Set

More than just mere cushions, the Zome Cushion Set transforms your zome into the realm of luxury. Precision fitted custom cushions made with high quality materials and expert craftsmanship add style, comfort, and safety.

| Applications:   | Commercial or Residential. Indoor or Outdoor                                                                                                                                                                                                                                                                                                                                                                           |
|-----------------|------------------------------------------------------------------------------------------------------------------------------------------------------------------------------------------------------------------------------------------------------------------------------------------------------------------------------------------------------------------------------------------------------------------------|
| Fabrics:        | Sunbrella® Outdoor Upholstery<br>Available Fabric Options:<br>• KODAMA Sourced Contract Fabric<br>(Durelee, Bella Dura, Silver State,<br>Sunbrella Contract, and many others)<br>• COM (Customer's Own Material)                                                                                                                                                                                                       |
| Foams:          | Standard High Density<br>• 1.8 lb/ft <sup>3</sup> density, 35 ILD, full Dacron <sup>®</sup> wrap<br>Optional Commercial-Grade High Density<br>• 2.8 lb/ft <sup>3</sup> density, 35 ILD, full Dacron <sup>®</sup> wrap<br>• Meets Call 133 and Cal 117 CMHR fire spec<br>Optional Reticulated Foam (Dry Fast <sup>®</sup> )<br>• Anti microbial, mold and mildew. 30 ILD<br>• Meets Call 133 and Cal 117 CMHR fire spec |
| Construction:   | 4" Thick Foam w/ 1" full Dacron® wrap, sewn<br>with UV-resistant outdoor Polyester thread                                                                                                                                                                                                                                                                                                                              |
| Size / SKU:     | Large Zome: SKU: 818CS-xx-xx<br>Small Zome: SKU: 816CS-xx-xx<br>where xx denotes foam and fabric                                                                                                                                                                                                                                                                                                                       |
| Closure Type:   | Outdoor Zippers. All cushion covers are removable.                                                                                                                                                                                                                                                                                                                                                                     |
| Fastening Type: | Cushions secure to zome frame with fabric tab extension and multiple Velcro® tabs per cushion.                                                                                                                                                                                                                                                                                                                         |
| Shipping Specs: | Cushion Carton: 56" x 56" x 10" - 50 lbs.                                                                                                                                                                                                                                                                                                                                                                              |
| Product Origin: | USA                                                                                                                                                                                                                                                                                                                                                                                                                    |
| Colorways:      | See standard selection on website. Customi-<br>zation available for fabric type and manufac-<br>turer.                                                                                                                                                                                                                                                                                                                 |
| Warranty:       | 5 year limited Sunbrella® warranty<br>Fabric warranty per manufacturer<br>6 month limited warranty craftsmanship                                                                                                                                                                                                                                                                                                       |