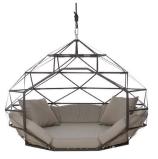

## SKU: 816CS, 818CS PRODUCT DETAIL SHEET

Zome Cushion Set

More than just mere cushions, the Zome Cushion Set transforms your zome into the realm of luxury. Precision fitted custom cushions made with high quality materials and expert craftsmanship add style, comfort, and safety.