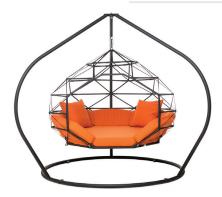

## SKU: 816CS, 818CS PRODUCT DETAIL SHEET

Zome Cushion Set

More than just mere cushions, the Zome Cushion Set transforms your zome into the realm of luxury. Precision fitted custom cushions made with high quality materials and expert craftsmanship add style, comfort, and safety.