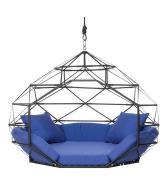

## SKU: 816CS, 818CS PRODUCT DETAIL SHEET

Zome Cushion Set

More than just mere cushions, the Zome Cushion Set transforms your zome into the realm of luxury. Precision fitted custom cushions made with high quality materials and expert craftsmanship add style, comfort, and safety.