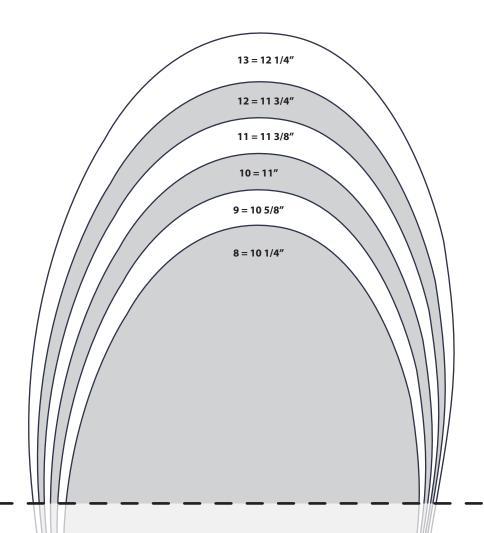

## How to best measure your foot:

- 1. Print this document to 100% scale on 2 separate pieces of paper
- 2. Cut or fold page 1 (this page) on the dashed line
- 3. Place page 1 ontop of page 2 and line up the dashed lines to complete the sizing chart
- 4. Place your heel on the bullseye
- 5. Measure foot to size line\*

\*this chart depicts the exact shape of the shoe insert, so place your heel where you'd like it to hit within your pair of Hari Maris & select the size that allows for the desired space around your toes. If between sizes, go up!