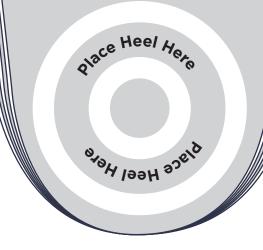

## How to best measure your foot:

- 1. Print this document to 100% scale on 2 separate pieces of paper
- 2. Cut or fold page 1 (this page) on the dashed line
- 3. Place page 1 ontop of page 2 and line up the dashed lines to complete the sizing chart
- 4. Place your heel on the bullseye
- 5. Measure foot to size line\*

\*this chart depicts the exact shape of the shoe insert, so place your heel where you'd like it to hit within your pair of Hari Maris & select the size that allows for the desired space around your toes. If between sizes, go up!