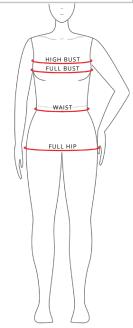

## See next page for finished garment measurements

| SIZE                         | 0      | 2                  | 4                | 6       | 8      | 10      | 12      | 14  | 16  | 18  | 20  | 22  | 24  | 26  | 28  | 30  |
|------------------------------|--------|--------------------|------------------|---------|--------|---------|---------|-----|-----|-----|-----|-----|-----|-----|-----|-----|
| <b>BODY MEASU</b>            | REMEN  | TS INCH            | IES <sup>2</sup> |         |        |         |         |     |     |     |     |     |     |     |     |     |
| HIGH BUST <sup>2</sup>       | 29     | 30                 | 31               | 32      | 33     | 341/2   | 36      | 38  | 40  | 42  | 44  | 46  | 48  | 50  | 52  | 54  |
| FULL BUST B CUP <sup>2</sup> | 31     | 32                 | 33               | 34      | 35     | 36½     | 38      | 40  | 42  | 44  | 46  | 48  | 50  | 52  | 54  | 56  |
| FULL BUST C CUP <sup>2</sup> | 32     | 33                 | 34               | 35      | 36     | 37½     | 39      | 41  | 43  | 45  | 47  | 49  | 51  | 53  | 55  | 57  |
| FULL BUST D CUP <sup>2</sup> | 33     | 34                 | 35               | 36      | 37     | 38½     | 40      | 42  | 44  | 46  | 48  | 50  | 52  | 54  | 56  | 58  |
| WAIST                        | 23     | 24                 | 25               | 26      | 27     | 281/2   | 30      | 32  | 34  | 36  | 38  | 40  | 42  | 44  | 46  | 48  |
| FULL HIP <sup>3</sup>        | 35     | 36                 | 37               | 38      | 39     | 40½     | 42      | 44  | 46  | 48  | 50  | 52  | 54  | 56  | 58  | 60  |
| BODY MEASU                   | REMEN  | TS CM <sup>2</sup> |                  |         |        |         |         |     |     |     |     |     |     |     |     |     |
| HIGH BUST <sup>2</sup>       | 74     | 76                 | 79               | 81      | 84     | 88      | 91      | 97  | 102 | 107 | 112 | 117 | 122 | 127 | 132 | 137 |
| FULL BUST B CUP <sup>2</sup> | 79     | 81                 | 84               | 86      | 89     | 93      | 97      | 102 | 107 | 112 | 117 | 122 | 127 | 132 | 137 | 142 |
| FULL BUST C CUP <sup>2</sup> | 81     | 84                 | 86               | 89      | 91     | 95      | 99      | 104 | 109 | 114 | 119 | 124 | 129 | 134 | 139 | 144 |
| FULL BUST D CUP <sup>2</sup> | 84     | 86                 | 89               | 91      | 94     | 98      | 102     | 107 | 112 | 117 | 122 | 127 | 132 | 137 | 142 | 147 |
| WAIST                        | 58     | 61                 | 64               | 66      | 69     | 72      | 76      | 81  | 86  | 91  | 97  | 102 | 107 | 112 | 117 | 122 |
| FULL HIP <sup>3</sup>        | 89     | 91                 | 94               | 97      | 99     | 103     | 107     | 112 | 117 | 122 | 127 | 132 | 137 | 142 | 147 | 152 |
| SUGGESTED E                  | LASTIC | LENGT              | HS INCF          | IES (ro | unded  | to near | rest 1/ | 4") |     |     |     |     |     |     |     |     |
| PANTS WAIST <sup>4</sup>     | 24     | 25                 | 26               | 27      | 28     | 29 1/2  | 31      | 33  | 35  | 37  | 39  | 41  | 43  | 45  | 47  | 49  |
| SUGGESTED E                  | LASTIC | LENGT              | HS CM (          | rounde  | d to n | earest  | cm)     |     |     |     |     |     |     |     |     |     |
| PANTS WAIST4                 | 61     | 63                 | 66               | 68      | 71     | 75      | 78      | 84  | 89  | 94  | 99  | 104 | 109 | 114 | 119 | 124 |

## **NOTES:**

- 1. This pattern is drafted from a base size US 12 with an average height of 5'9" (175 cm). See Construction Notes on pg 7 for lengthening/shortening recommendations.
- 2. Choose your Tee size based on your HIGH BUST measurement first, then find the FULL BUST cup size that is closest to your FULL BUST measurement. If your full bust measurement is greater than the D cup size, it is recommended to select the next size up. See Finished Garment Measurements, pg 4.
- 3. Choose your Pants size based on your FULL HIP measurement. Grading between the waist and hip is not recommended unless your waist measurement is *greater* than your hip measurement. In most cases, cutting a single size to fit your hip measurement will also fit in the waist, even if your waist falls into a different size.
- 4. Choose elastic length based on your WAIST measurement. Elastic lengths include 1/2" (~1 cm) additional length for overlapping.
- 5. If using a directional print or pattern matching (with stripes, plaids, etc.), additional yardage may be required.
- 6. Required fabric is shown for 58" (147 cm) wide fabric only. If using a fabric that is less than this width, a general rule of thumb is to add ½ yard/meter to the amount needed.