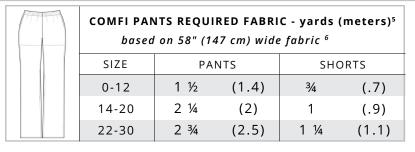

| COMFITEE REQUIRED FABRIC - yards (meters) <sup>5</sup> based on 58" (147 cm) wide fabric <sup>6</sup> |       |        |              |       |  |  |  |  |  |
|-------------------------------------------------------------------------------------------------------|-------|--------|--------------|-------|--|--|--|--|--|
| SIZE                                                                                                  | LONG  | SLEEVE | SHORT SLEEVE |       |  |  |  |  |  |
| 0-8                                                                                                   | 1     | (.9)   | 3/4          | (.7)  |  |  |  |  |  |
| 10-20                                                                                                 | 1 ½   | (1.4)  | 1            | (.9)  |  |  |  |  |  |
| 22-30                                                                                                 | 1 3/4 | (1.6)  | 1 1/4        | (1.1) |  |  |  |  |  |

## **NOTES:**

- 1. This pattern is drafted from a base size US 12 with an average height of 5'9" (175 cm). See Construction Notes on pg 7 for lengthening/shortening recommendations.
- 2. Choose your Tee size based on your HIGH BUST measurement first, then find the FULL BUST cup size that is closest to your FULL BUST measurement. If your full bust measurement is greater than the D cup size, it is recommended to select the next size up. See Finished Garment Measurements, pg 4.
- 3. Choose your Pants size based on your FULL HIP measurement. Grading between the waist and hip is not recommended unless your waist measurement is *greater* than your hip measurement. In most cases, cutting a single size to fit your hip measurement will also fit in the waist, even if your waist falls into a different size.
- 4. Choose elastic length based on your WAIST measurement. Elastic lengths include 1/2" (~1 cm) additional length for overlapping.
- 5. If using a directional print or pattern matching (with stripes, plaids, etc.), additional yardage may be required.
- 6. Required fabric is shown for 58" (147 cm) wide fabric only. If using a fabric that is less than this width, a general rule of thumb is to add ½ yard/meter to the amount needed.