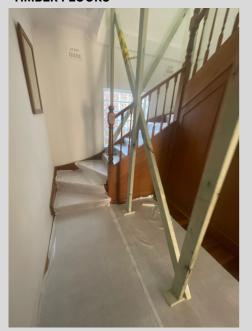

# **MULTISHIELD CAN BE USED ON MULTIPLE SURFACES**

WHETHER YOU HAVE CARPETS, TIMBER FLOORS, CONCRETE, GLASS, KITCHEN BENCH TOPS, LAMINATE, TILES, OR CERAMICS, MULTISHIELD OFFERS THE PERFECT SHIELD AGAINST DAMAGE, STAINS, AND SCRATCHES

#### **TIMBER FLOORS**

STAIR CASES

CARPET