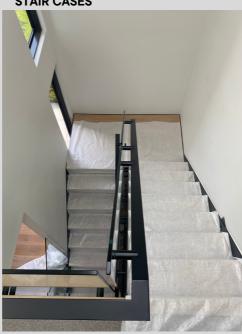

# **MULTISHIELD CAN BE USED ON MULTIPLE SURFACES**

WHETHER YOU HAVE CARPETS, TIMBER FLOORS, CONCRETE, GLASS, KITCHEN BENCH TOPS, LAMINATE, TILES, OR CERAMICS, MULTISHIELD OFFERS THE PERFECT SHIELD AGAINST DAMAGE, STAINS, AND SCRATCHES

#### **TIMBER FLOORS**

STAIR CASES

CARPET