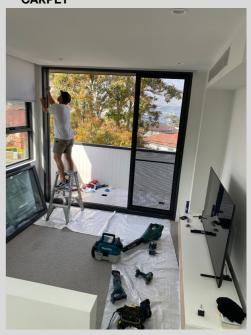

# **MULTISHIELD CAN BE USED ON MULTIPLE SURFACES**

WHETHER YOU HAVE CARPETS, TIMBER FLOORS, CONCRETE, GLASS, KITCHEN BENCH TOPS, LAMINATE, TILES, OR CERAMICS, MULTISHIELD OFFERS THE PERFECT SHIELD AGAINST DAMAGE, STAINS, AND SCRATCHES

#### **TIMBER FLOORS**

STAIR CASES

CARPET