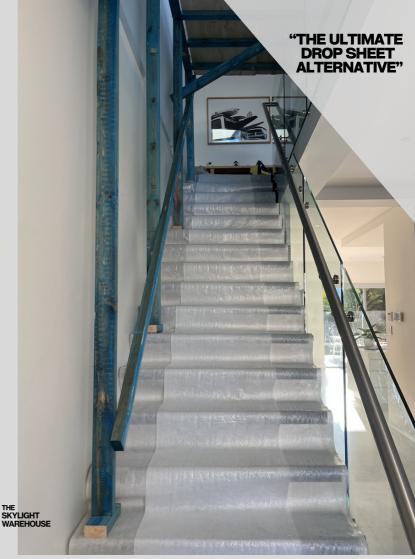

"MULTISHIELD IS A VERSITILE AND RELIABLE
TEMPORARY SURFACE PROTECTION. DESIGNED
WITH CONVENIENCE AND EFFECTIVENESS IN
MIND. MULTISHIELD IS A MUST HAVE FOR
CONSTRUCTION SITES, RENOVATION PROJECTS"

#### **TIMBER FLOORS**

STAIR CASES

CARPET