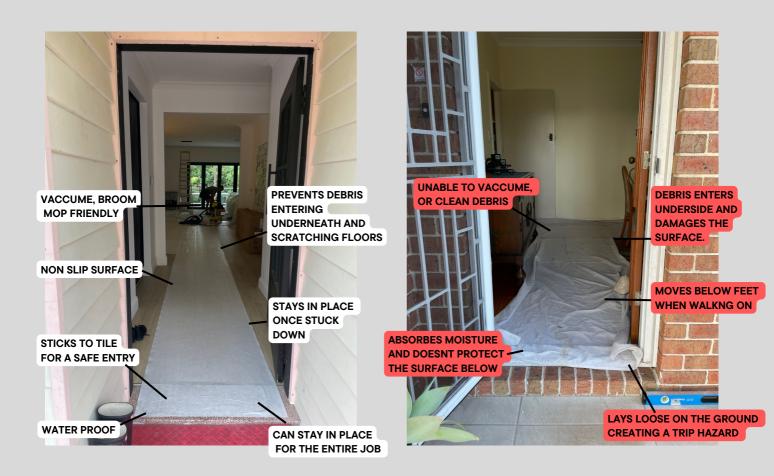

# **MULTISHIELD VS DROP SHEET**

# **MULTISHIELD CAN BE USED ON MULTIPLE SURFACES**

WHETHER YOU HAVE CARPETS, TIMBER FLOORS, CONCRETE, GLASS, KITCHEN BENCH TOPS, LAMINATE, TILES, OR CERAMICS, MULTISHIELD OFFERS THE PERFECT SHIELD AGAINST DAMAGE, STAINS, AND SCRATCHES