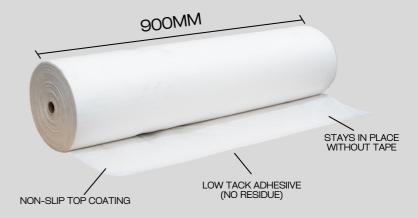

## **KEY FEATURES:**

- NON-SLIP & SECURE
- EASY INSTALLTATION
- RESIDUE FREE
- STAYS IN PLACE
- WATER RESISTANT
- EASY TO CLEAN

### **PRODUCT SPEC:**

ROLL SIZE: 25M (LONG) X 900MM (WIDE)

THICKNESS: APPORX 2MM

**COLOUR: WHITE** 

**CONSTRUCTION:** NON WOVEN FLEECE, WITH PE FOIL & ANTI SLIP COATING

**MATERIAL: 100% POLYESTER** 

**RRP: \$125 INC GST** 